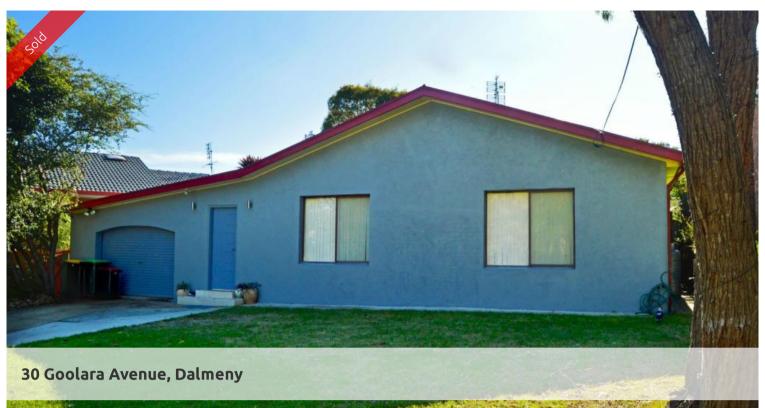

## Entertainment Made Easy - Family Home

"Alaina" - Light and Airy - Spacious and Practical. A great way to describe this newly renovated three bedroom home with entertainers in mind.

The home features three good sized bedrooms (all with built in robes), open plan kitchen dining and living area. Alfresco entertaining is well catered for with the built in pizza oven, barbecue and plenty of space for your guests to sit back and relax.

് 3 № 1 🗐 1 🗖 556 m2

Price SOLD for \$335,000

Property Type Residential Property ID 70

Land Area 556 m2