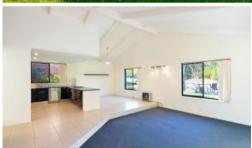

## Entertainment Made Easy - Family Home

"Alaina" - Light and Airy - Spacious and Practical. A great way to describe this newly renovated three bedroom home with entertainers in mind.

The home features three good sized bedrooms (all with built in robes), open plan kitchen dining and living area. Alfresco entertaining is well catered for with the built in pizza oven, barbecue and plenty of space for your guests to sit back and relax.