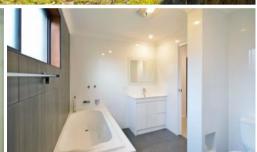

## Entertainment Made Easy - Family Home

"Alaina" - Light and Airy - Spacious and Practical. A great way to describe this newly renovated three bedroom home with entertainers in mind.

The home features three good sized bedrooms (all with built in robes), open plan kitchen dining and living area. Alfresco entertaining is well catered for with the built in pizza oven, barbecue and plenty of space for your guests to sit back and relax.