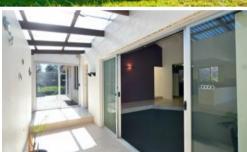

## Entertainment Made Easy - Family Home

"Alaina" - Light and Airy - Spacious and Practical. A great way to describe this newly renovated three bedroom home with entertainers in mind.

The home features three good sized bedrooms (all with built in robes), open plan kitchen dining and living area. Alfresco entertaining is well catered for with the built in pizza oven, barbecue and plenty of space for your guests to sit back and relax.