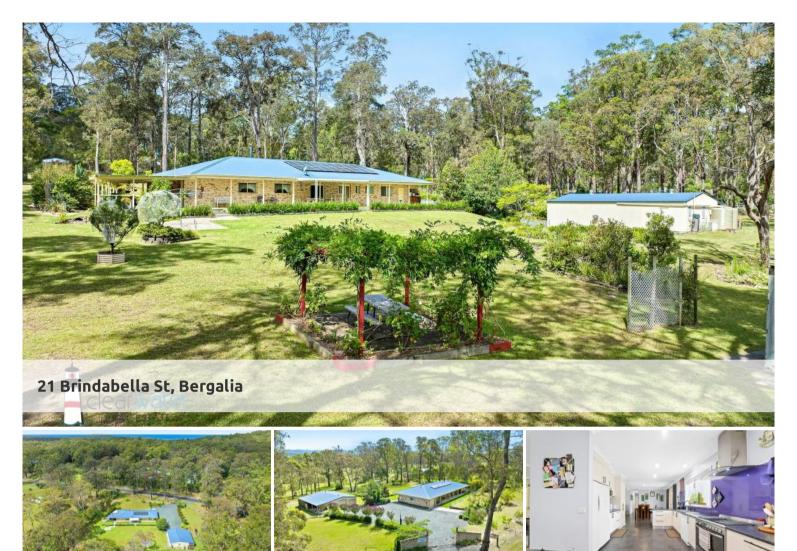

## Quality Home in Rural Setting @ Bergalia

On offer in the sought after "Meadows Estate" is a home of quality, designed for those who love entertaining, or spaces to just sit and relax. This 4-bedroom, 3-bathroom home is sure to impress with its size, layout, indoor/outdoor living, huge garage, and private setting at Bergalia.

The Home: The layout, size, formal and informal areas make this property a truly wonderful home and smart storage choices can be noted throughout. Block out blinds and curtains make cooling the property a breeze in the summer months. The modern high-quality kitchen is a dream come true for most people with plenty of bench space, large oven and storage is no issue with the generous sized pantry, overhead cabinets and under bench cupboards. The informal lounge room has a slow combustion wood heater. Access to the undercover patio is from the meals area, main bedroom or laundry. The master bedroom has an impressive ensuite and walk in robe. The property has been newly painted (12 months). The outdoor fenced area provides security for pets or small children.

Covered Deck: North facing and easy to access from the meals area, this is another huge area for alfresco entertaining with views over the property and mountains beyond. The easy care established lawns and gardens are watered from the graywater. The property is fully fenced.

Garage: Space for all the "Boy Toys". The 4-bay garage has its own toilet, shower, kitchenette and this part would be great for unexpected guests if required. If vehicle/boat storage is a must then you will take advantage of the carport and 2nd

## Office Details

Clearwater Real Estate - Moruya Unit 1 60-62 Queen St Moruya, NSW, 2537 Australia 02 4474 3290

garage.

Location: Set on aprox 3 acres and is less than a 15-minute drive to the main shopping centre of Moruya, some of the most beautiful beaches in the area are located just down the road from Bingie to Mullimburra or a few minutes away is Congo which is considered the best surfing spot in the area.