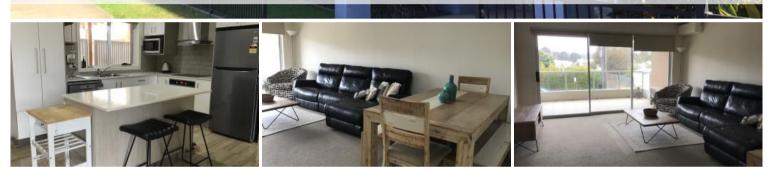

## For Rent - 2 Bedroom Unit @ Narooma

Located off the main street and within immediate distance to the Wagonga Inlet, Shearwater Apartments offer comfortable and close living to the heart of Narooma.

Property offers a modern open living plan, built in robes in all bedrooms, a spacious balcony off the living space, and secure parking on the ground floor garage. Tenants living in the complex are welcome to make use of the BBQ alfresco area, fire pit pavilion, and water feature with waterfall. A lift is fitted to all levels, perfect for anyone with difficulties making it up stairs.