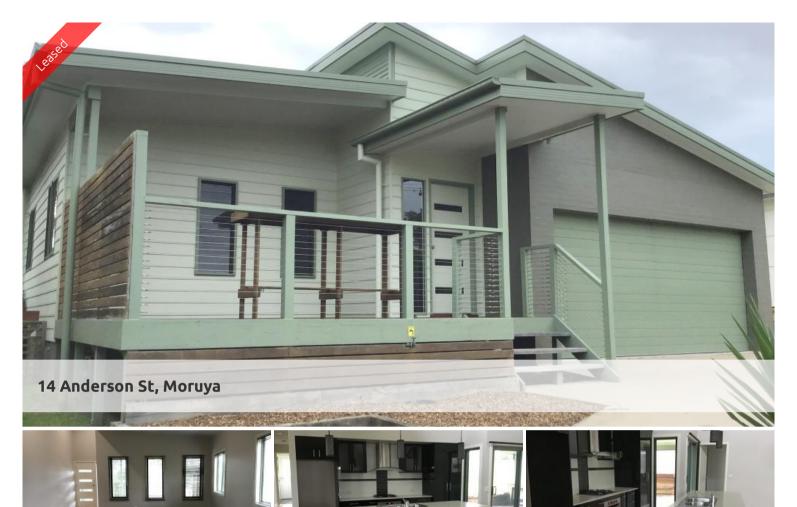

Available now on a 12 month lease.

Within walking distance to Moruya CBD is this near new single level three bedroom home set on a 1524m2 block. Large grassed backyard, expansive garage with internal access, separate entertaining area and master bedroom with ensuite and WIR. Pets may be permitted with permission.