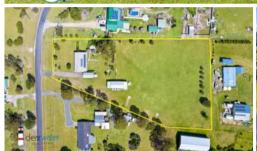

## Glenduart Grove - A Rural Lifestyle Destination @ Moruya

'Nerida' - This property is situated in the sought after area of Glenduart. A relaxed rural lifestyle awaits you, with panoramic mountain views close to Moruya CBD, river and just a short drive to Moruya airport. This family home sits on a near level 1.01 HA (aprox 2.5 acre) block and comfort is the key. Featuring 3 good sized bedrooms (2 with BIR) and bathroom with separate toilet. An open plan living area features a galley style kitchen blending into a central family room with large dining/lounge area adjacent.

A large 12m x 6.5m powered shed and workshop with additional rear storage area provides ample accommodation for cars, boat and/or caravan. To find yourself living in a rural setting amongst farming communities, yet close to all amenities, phone Sam Sheather to arrange your private inspection on 0478 004 088.