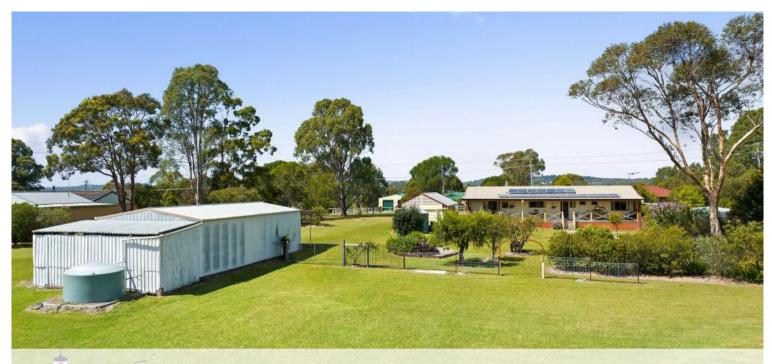

## Glenduart Grove - A Rural Lifestyle Destination @ Moruya

'Nerida' - This property is situated in the sought after area of Glenduart. A relaxed rural lifestyle awaits you, with panoramic mountain views close to Moruya CBD, river and just a short drive to Moruya airport. This family home sits on a near level 1.01 HA (aprox 2.5 acre) block and comfort is the key. Featuring 3 good sized bedrooms (2 with BIR) and bathroom with separate toilet. An open plan living area features a galley style kitchen blending into a central family room with large dining/lounge area adjacent.

A rear spacious covered verandah faces north is the ideal outdoor entertaining area, connected by ramp to large carport at rear side of house. The home is equipped with ceiling fans, fireplace, reverse cycle air conditioner, solar and NBN wireless service.

A large 12m x 6.5m powered shed and workshop with additional rear storage area provides ample accommodation for cars, boat and/or caravan. To find yourself living in a rural setting amongst farming communities, yet close to all amenities, phone Sam Sheather to arrange your private inspection on 0478 004 088.