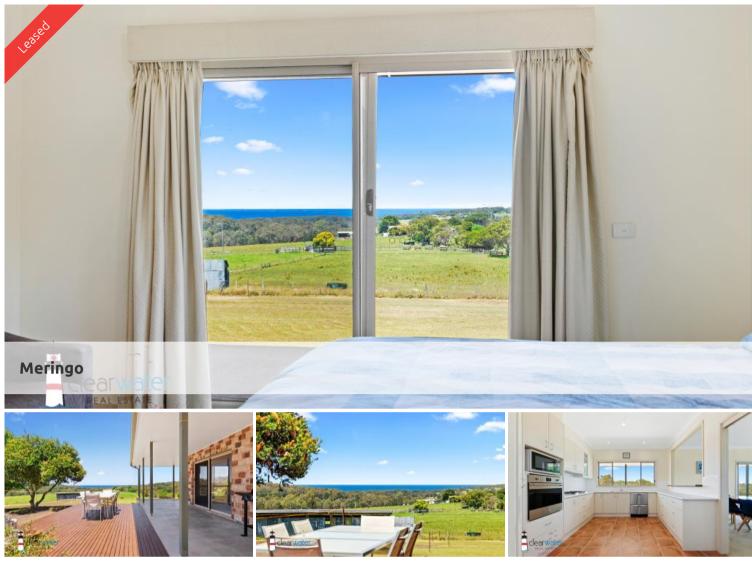

## "Ocean Vista" - Rural Private Spacious Home

Long Term Rental - Single level north facing furnished home with stunning ocean views, close to the national park, beaches and a short drive to Moruya CBD.

Features: Open plan living with ocean views from many of the rooms. A slow combustion wood heater with keep you warm in the cooler winter months.

Bedrooms: 5. One bedroom is suited for disabled access. Two Bedrooms with ensuites.