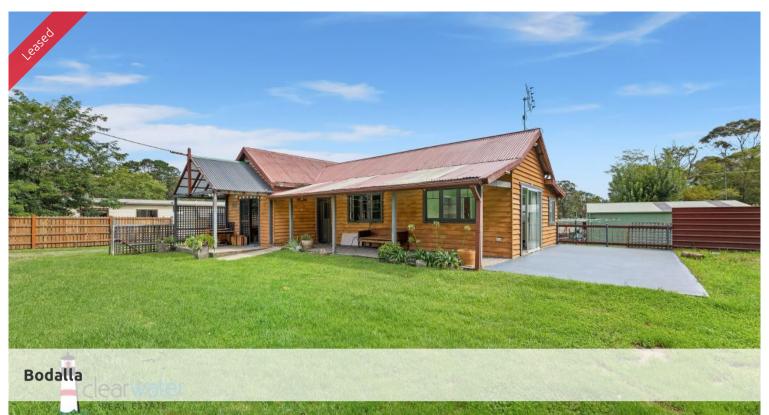

## Bodalla Home - FOR RENT

FOR RENT - Two Bedrooms, two bathrooms, open plan living area with a wood burning fireplace and a gas point for a heater. Covered veranda and a back deck with views of Bodalla's green pastures with a sunny North facing aspect. Fully fenced yard, outdoor laundry, and concreted pad for car parking.

Tenant is to mow and care for lawns, but rent INCLUDES water and electricity. Dogs may be considered, but no cats.

NOTE: The property is on the market For Sale.

To Apply: An application must be filled in and presented to the property manager in Moruya for processing. Once a short list has been created, inspections will be carried out. Go to our website: clearwaterrealestate.com.au and look under rentals, print the application or pick up one from our Moruya or Narooma office. Once you have completed the application correctly, attach all relevant information, scan and email or drop it into Moruya or Narooma.