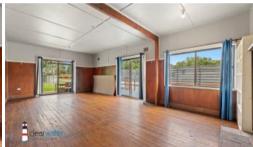

## Bodalla Home - FOR RENT

FOR RENT - Two Bedrooms, two bathrooms, open plan living area with a wood burning fireplace and a gas point for a heater. Covered veranda and a back deck with views of Bodalla's green pastures with a sunny North facing aspect. Fully fenced yard, outdoor laundry, and concreted pad for car parking.