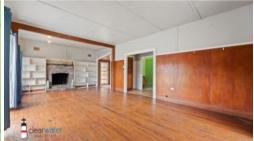

## Bodalla Home - FOR RENT

FOR RENT - Two Bedrooms, two bathrooms, open plan living area with a wood burning fireplace and a gas point for a heater. Covered veranda and a back deck with views of Bodalla's green pastures with a sunny North facing aspect. Fully fenced yard, outdoor laundry, and concreted pad for car parking.