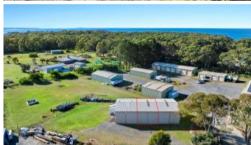

## Strata Titled Industrial Shed @ Bermagui

Unit 2/17 Sherwood Rd - Bermagui - Strata Title Storage/Industrial Shed in heart of the Industrial Estate at Bermagui.

AV. THE

Ideal for trades people who are looking for extra storage, or to park your large boat, trailer or other valuable items.

Shed Size: 10.7 metres deep x 7.5 metres wide.

Mezzanine Floor: Open plan.

Outside: Shared use of the land which is fully fenced plus an outside toilet.

GST: Maybe Subject to GST (to be confirmed).

Inspections: Phone Dee Cramb 0421 748 610 for a private inspection.