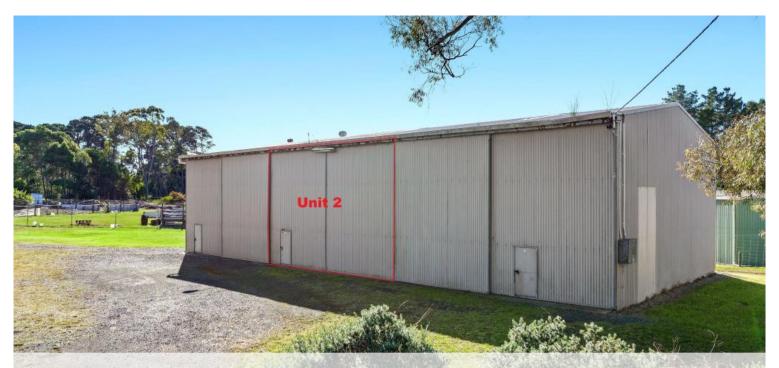

## Unit 2, 17 Sherwood Rd, Bermagui

## Strata Titled Industrial Shed @ Bermagui

Unit 2/17 Sherwood Rd - Bermagui - Strata Title Storage/Industrial Shed in heart of the Industrial Estate at Bermagui.

AV. THE

Ideal for trades people who are looking for extra storage, or to park your large boat, trailer or other valuable items.

Shed Size: 10.7 metres deep x 7.5 metres wide.

Mezzanine Floor: Open plan.

Outside: Shared use of the land which is fully fenced plus an outside toilet.

GST: Maybe Subject to GST (to be confirmed).

Inspections: Phone Dee Cramb 0421 748 610 for a private inspection.