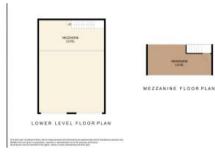

Shed Size: 10.7 metres deep x 7.5 metres wide.

Mezzanine Floor: Open plan.

Outside: Shared use of the land which is fully fenced plus an outside toilet.

GST: Maybe Subject to GST (to be confirmed).

Inspections: Phone Dee Cramb 0421 748 610 for a private inspection.

Price \$399,000
Property Type Commercial
Property ID 540
Office Area 30 m2

70 m2