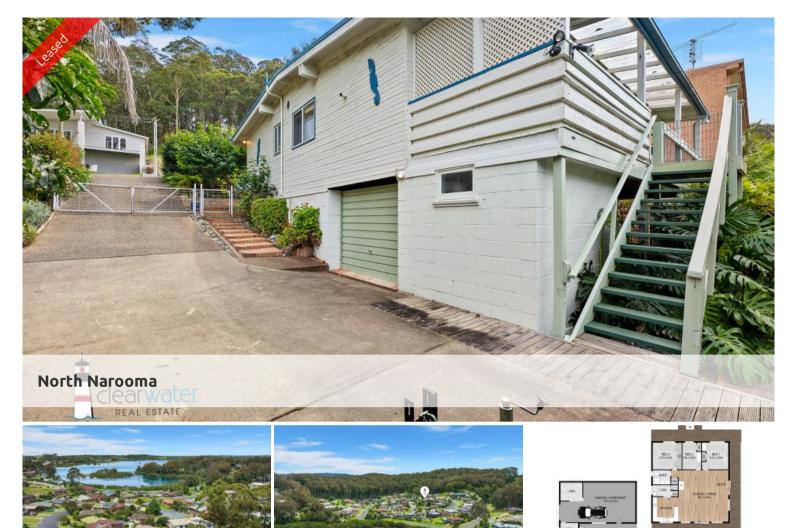

## FOR RENT - Classic 70's Beach Home @ North Narooma

FOR RENT - A classic beach house in North Narooma with a glimpse of the inlet.

Upstairs: Open plan layout with cathedral ceilings to give you a sense of space and light. Reverse cycle air conditioner, easy access to the full length rear deck and a glimpse of the inlet. The kitchen is straight from the 70's, with its bright green laminex bench tops and light timber doors, all of which are in very good condition. Three good sized bedrooms, all with built in robes, and a central bathroom. The spacious covered rear deck runs the full length of the home and is great for entertaining family and friends.

Downstairs: Parking for one small to medium car, huge workshop area, plenty of storage space and a laundry area. There is a shower and toilet located just inside the door which is very practical if gardening or returning from the beach. The concrete driveway has space to park an extra car, boat, trailer or small caravan.

Gardens & Yard: Established shade trees are dotted around the garden with various flowers and shrubs making this an easy care haven. The front garden is terraced with some larger trees, a cherry and a mature citrus plus many other plants. A sitting area just off the path is a nice spot for an early morning cuppa with a friend or to take a break from gardening.