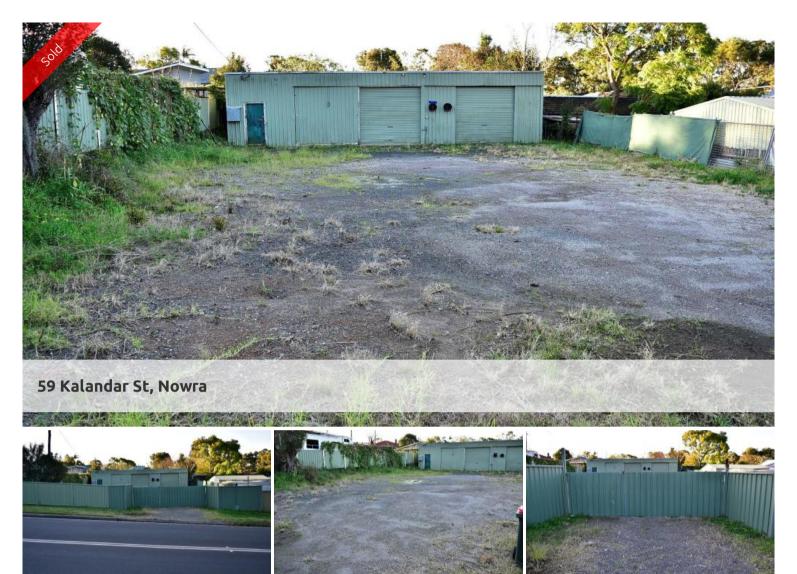

Vacant Land With Large Shed @ Nowra

Contracts Have Exchanged.

Vacant Block of Land with a large shed - 691 m2.

Ideal for your dream home (subject to Shoalhaven Shire Council Approval), or build an investment property.

The garage is suitable for the home handyman or for a trades person who is looking for extra storage space.

Electricity, Water and Sewer are connected to the block.

The above information provided has been furnished to us by the vendor/s. We have not verified whether or not that information is accurate and do not have any belief in one way or the other in its accuracy. We do not accept any responsibility to any person for its accuracy and do no more than pass it on. All interested parties should make and rely upon their own inquiries in order to determine whether or not this information is in fact accurate.

**屬** 3 **□** 691 m2

Price SOLD for \$350,000

**Property Type** Residential

Property ID 526 Land Area 691 m2