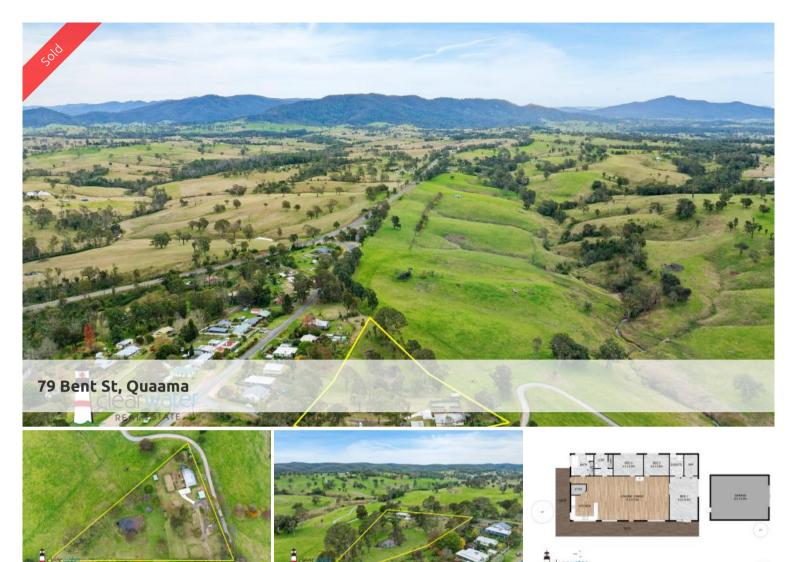

## A Hidden Gem @ Quaama

This private 1.01 hectare property is located in the village of Quaama and just a short walk to the General Store/Post Office and primary school. Overlooking picturesque undulating farmland with views to the mountains, this property has much to offer a young family wanting a hobby farm where they can have a horse and grow their own organic food - or an older couple who love gardening but want enough room to easily park their caravan, boat or RV. (Note: 79 Bent Street is off Earl Street).

## Features of this property are:

Inside - 3 bedrooms - the large master bedroom has an ensuite with a walk in wardrobe and sliding doors to the verandah. The main bathroom has a shower and vanity with a retro claw foot bath. The laundry has a separate toilet. A pleasant open plan living and dining area with slow combustion stove. The large kitchen has a new stove, bench top dishwasher and a walk in pantry. New summer/winter insulating blinds and fly screens have been installed in the living area.

Outside - A large garage/shed has plenty of space for a workshop or studio. Abundant water with 2 new tanks - a 27,000L tank next to the house, a 5,000L tank next to the garage plus town water. Large garden beds have added top soil and organic amendments. A pretty spring fed dam provides water for 2 sheep 'lawn mowers' who come with the property. A new bore provides fast flowing spring water for the gardens. A large worm farm provides organic food for healthy plants. 250 Bana grass plants on the boundary provide feed for stock or composting. A small chicken run has a fenced space adjoining to stable a horse if desired. All fences are in good order. Plenty of parking and room to easily park a caravan, boat or motor home. A new carport with shade sail.

A second dwelling is possible STCA.

Properties like this are quite rare and sell quickly, so don't miss out, arrange a private

Price SOLD for \$740,000

Property ID Residential 513

Land Area 1.01 ha