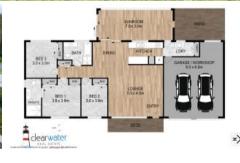

Features of this free standing home include an open plan lounge, dining, and galley style kitchen which opens onto a large sunroom. A perfect place to enjoy your beautiful multi-level colourful gardens. The kitchen has ample bench space with a large breakfast bar, electric oven, hot plates and dishwasher. Three bedrooms, all with built-in-robes, central bathroom, the main bedroom has an ensuite and reverse cycle A/C. There is a second air conditioning unit in the open planed living area to keep you warm and cosy in winter and cool in the summer. A big bonus is no lawns to mow with the small back courtyard all paved and raised tiered gardens with paths to each level for easy access. Out the front is a lovely veranda and a small grassed area that is maintained by strata. A double garage with a remote control roller door, workshop space and internal access into the home through a functional laundry. Walk to the Narooma shopping centre for doctors, pharmacy, Woolworths, Aldi, hairdressers, café, BWS and other specialty stores.