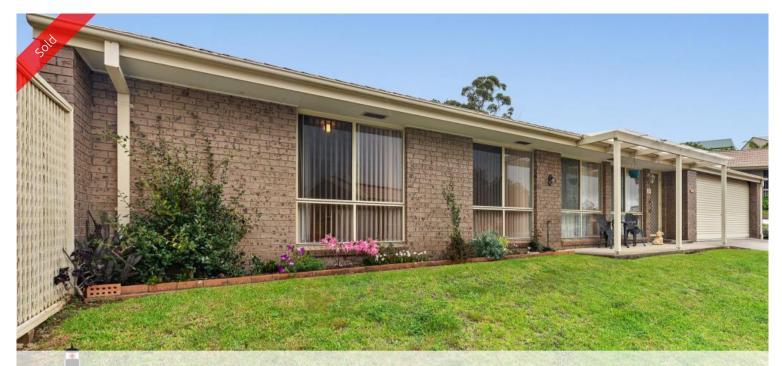

Features of this free standing home include an open plan lounge, dining, and galley style kitchen which opens onto a large sunroom. A perfect place to enjoy your beautiful multi-level colourful gardens. The kitchen has ample bench space with a large breakfast bar, electric oven, hot plates and dishwasher. Three bedrooms, all with built-in-robes, central bathroom, the main bedroom has an ensuite and reverse cycle A/C. There is a second air conditioning unit in the open planed living area to keep you warm and cosy in winter and cool in the summer. A big bonus is no lawns to mow with the small back courtyard all paved and raised tiered gardens with paths to each level for easy access. Out the front is a lovely veranda and a small grassed area that is maintained by strata. A double garage with a remote control roller door, workshop space and internal access into the home through a functional laundry. Walk to the Narooma shopping centre for doctors, pharmacy, Woolworths, Aldi, hairdressers, café, BWS and other specialty stores.