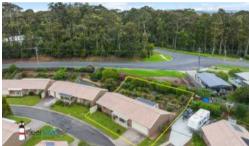

Features of this free standing home include an open plan lounge, dining, and galley style kitchen which opens onto a large sunroom. A perfect place to enjoy your beautiful multi-level colourful gardens. The kitchen has ample bench space with a large breakfast bar, electric oven, hot plates and dishwasher. Three bedrooms, all with built-in-robes, central bathroom, the main bedroom has an ensuite and reverse cycle A/C. There is a second air conditioning unit in the open planed living area to keep you warm and cosy in winter and cool in the summer. A big bonus is no lawns to mow with the small back courtyard all paved and raised tiered gardens with paths to each level for easy access. Out the front is a lovely veranda and a small grassed area that is maintained by strata. A double garage with a remote control roller door, workshop space and internal access into the home through a functional laundry. Walk to the Narooma shopping centre for doctors, pharmacy, Woolworths, Aldi, hairdressers, café, BWS and other specialty stores.