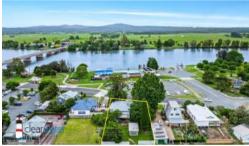

The land (860 m2) is level with enough space to park a caravan, boat and/or a trailer. If fishing is your pastime, the boat ramp is just down the road. There is a large avocado tree in the back yard that produces a large quantity of quality fruit in season.