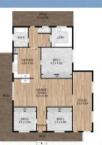

Features: A single level brick clad home, three good sized bedrooms, kitchen, spacious lounge/dining area, central bathroom, front and back verandas. Off the lounge room is a bedsit with its own access to the rear deck, ideal as an office or extra visitor accommodation. There is a lock up garage with power.