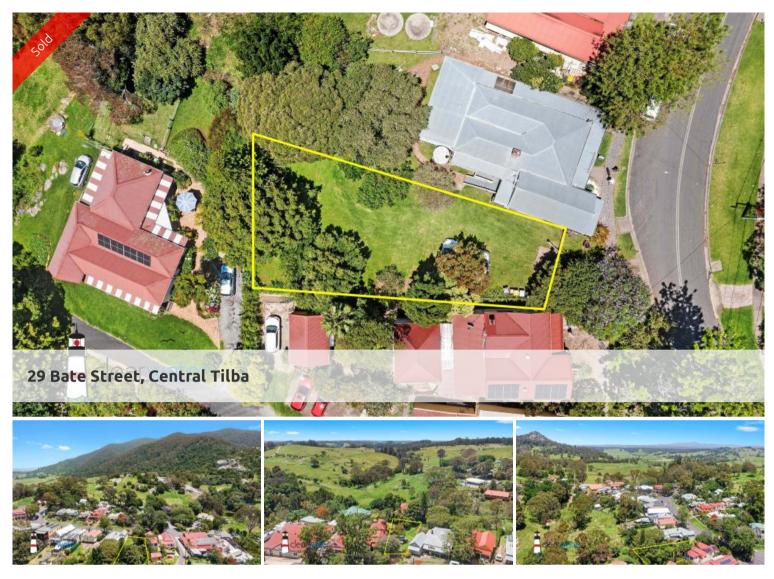

## RARE - Vacant Land In Historic Central Tilba

Vacant Block of land measuring approximately 450 m2 in Bate Street Central Tilba. This street has a lot of walking traffic, great aspect and would be ideal to build your dream home with Shop Front (Subject to Council Approval). This is a rare offering in a busy tourist shopping area.

Bate Street has many different shops that cater for locals and the tourist trade. Central Tilba is fast becoming the "must see" location with the newly renovated family friendly Dromedary Hotel and Beer Garden. Some other big changes have happened recently with a changeover in ownership and fresh new ideas coming into the town. Well worth a visit.