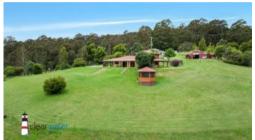

## Immaculate Acreage Property @ Central Tilba

'Pumzika' - A unique quality home with amazing views over green fields and mountains, in a quiet area tucked away at Central Tilba. Set on approximately 8 easy care cleared acres, is this handcrafted mud brick and hardwood home. Built to high specs for comfortable living keeping with the feel of the natural surroundings.

Studio: With large windows and exceptional light, this hexagonal room would be ideal for an artist, or could be a dedicated office, meditation area or an extra room for guests.

Outside: Gentle sloping block, shared dam, easy access to the property, covered vegetable garden and three water tanks (50,000 litres approximately).

Location: Short drive to Central Tilba, Mystery Bay with its pristine beaches, Narooma shopping centre, 20 minutes to Bermagui and approximately one hour to either Moruya or Merimbula airports.

📇 3 🦓 2 😭 1 🗔 3.18 ha