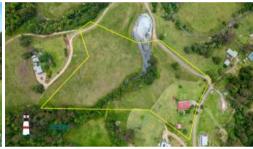

Studio: With large windows and exceptional light, this hexagonal room would be ideal for an artist, or could be a dedicated office, meditation area or an extra room for guests.

Outside: Gentle sloping block, shared dam, easy access to the property, covered vegetable garden and three water tanks (50,000 litres approximately).

**Price** SOLD for \$1,499,000

Property ID Residential 467

Land Area 3.18 ha