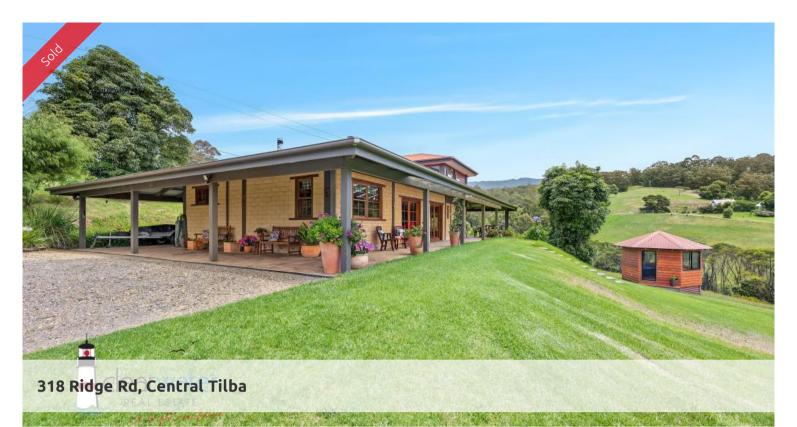

## Immaculate Acreage Property @ Central Tilba

'Pumzika' - A unique quality home with amazing views over green fields and mountains, in a quiet area tucked away at Central Tilba. Set on approximately 8 easy care cleared acres, is this handcrafted mud brick and hardwood home. Built to high specs for comfortable living keeping with the feel of the natural surroundings.

Ground Floor: High ceilings, open plan layout with timber kitchen, dining area, lounge with slow combustion wood heater and French doors opening onto the wrap around veranda. Two good sized bedrooms, modern bathroom (with bath tub), large laundry with stable door and plenty of room for storage.

Upstairs: Master bedroom & retreat with extensive views and total privacy. There is an ensuite and walk in closet.

Garage: A large American style barn with one dedicated parking space for a car. Extra room on either side for a trailer, small boat, quad bike, motor bikes or other toys. Plenty of space for a workshop.

Studio: With large windows and exceptional light, this hexagonal room would be ideal for an artist, or could be a dedicated office, meditation area or an extra room for guests.

Outside: Gentle sloping block, shared dam, easy access to the property, covered vegetable garden and three water tanks (50,000 litres approximately).

Location: Short drive to Central Tilba, Mystery Bay with its pristine beaches, Narooma shopping centre, 20 minutes to Bermagui and approximately one hour to either Moruya or Merimbula airports.

📇 3 🦓 2 😭 1 🗔 3.18 ha