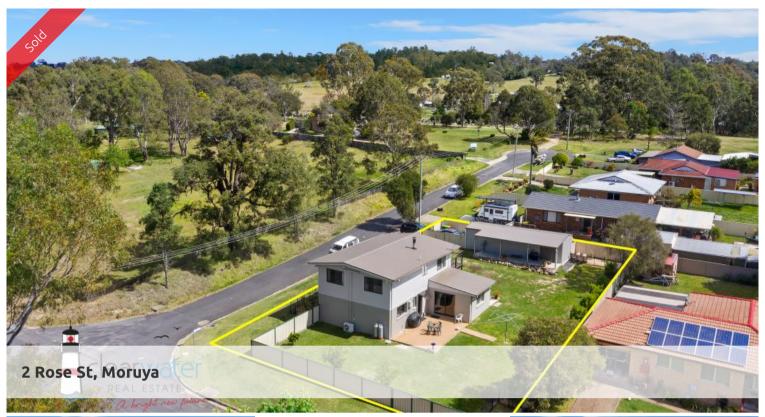

## Renovated Family Home - Close To All Amenities @ Moruya

"Rose Maree" - Situated in a quiet area of Moruya is this fully fenced renovated home on a convenient 957m2 corner block, allowing for easy off street parking to accompany the dual access along with garage space for two cars.

Downstairs: New kitchen and dining area, bedroom with BIR, combined modern laundry & bathroom and large lounge area/ entertainment room with fireplace. Tiled throughout the lower level, there is a fireplace for those cooler nights, air conditioned and easy access to paved patio area with good sized back yard. Enjoy the beautiful gardens sprouting lemon and orange trees, 3 entertaining areas with fire pit for those winter nights, new guttering, security cameras and enough space for a game of cricket/footy with the kids.

Upstairs: 3 bedrooms all with new carpeting and BIR. The master bedroom has a built in robe, ceiling fans, air conditioning and access to the back metal deck taking in views over bush and mountains. The large bathroom has just been renovated and has a double shower and bath. There is a second lounge/living space

Location: A level walk to Moruya CBD and two minutes drive to the main boat ramp, shopping centre and Moruya River. Less that ten minutes drive to Moruya Airport.

This newly renovated home throughout is ideal for those who want the option of single level living with extra upstairs accommodation. A must to inspect just move in and enjoy what the south coast lifestyle has to offer.