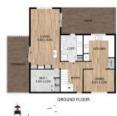

Downstairs: New kitchen and dining area, bedroom with BIR, combined modern laundry & bathroom and large lounge area/ entertainment room with fireplace. Tiled throughout the lower level, there is a fireplace for those cooler nights, air conditioned and easy access to paved patio area with good sized back yard. Enjoy the beautiful gardens sprouting lemon and orange trees, 3 entertaining areas with fire pit for those winter nights, new guttering, security cameras and enough space for a game of cricket/footy with the kids.