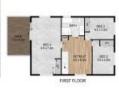

Upstairs: 3 bedrooms all with new carpeting and BIR. The master bedroom has a built in robe, ceiling fans, air conditioning and access to the back metal deck taking in views over bush and mountains. The large bathroom has just been renovated and has a double shower and bath. There is a second lounge/living space