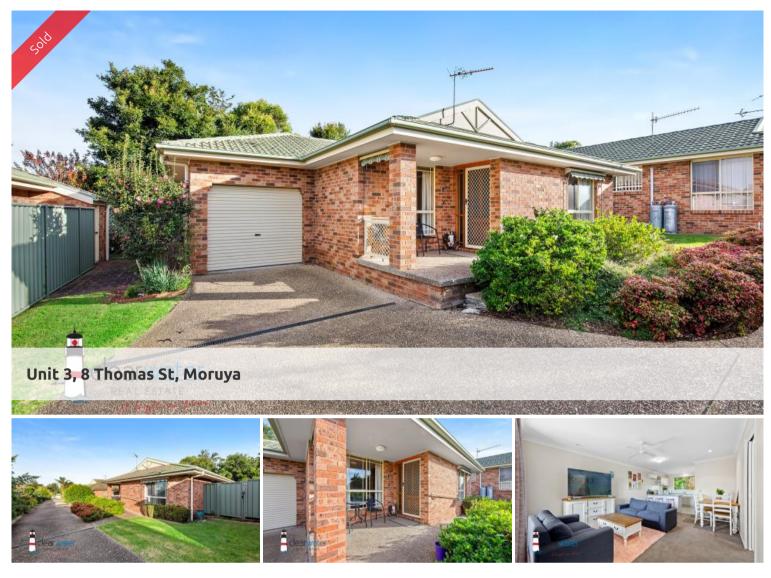

## Single Level Unit - Close to Moruya Hospital

" Amity " - A well maintained two bedroom unit in a complex of only four in a sought after area. Within an easy walk to Moruya Hospital, Bowling Club, river and main shopping area.

Features: Open plan lounge and dining, separate shower and bath, newly carpeted and painted with a nice outlook. The kitchen has an electric stove, double sink and reverse cycle air conditioner.

Bedroom 1: Carpet, fan, tv point, large built in robe and a view to the patio.

Bedroom 2: Built in robe, fan, carpet and good sized window.

Outside: Ramp at front of property for easy access, easy care gardens and ample visitor parking at the back of the complex.

Location: Walk to the hospital, bowling club and on the pathway along the river to the local shopping centre. A ten minute drive to the Airport, beaches and boat ramp.