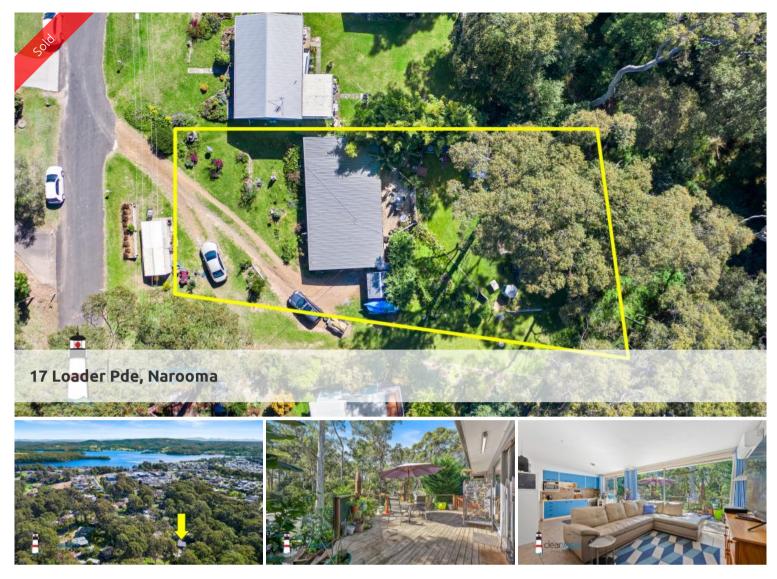

Single Level Home for Investment, First Home Buyer or Downsizing

"Bella-Lee" - Situated in a quiet street not far from the newly expanded Plaza shopping centre is this compact three bedroom home on a large block of land.

Featuring: Open plan living, dining and kitchen with easy access onto the north east facing deck overlooking the lower part of the block. Three bedrooms, bathroom and there is external access to the laundry from the main deck.

Homes in this price range do not last long.

Currently tenanted - viewings are strictly by appointment only.

The above information provided has been furnished to us by the vendor/s. We have not verified whether or not that information is accurate and do not have any belief in one way or the other in its accuracy. We do not accept any responsibility to any person for its accuracy and do no more than pass it on. All interested parties should make and rely upon their own inquiries in order to determine whether or not this information is in fact accurate.