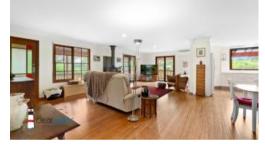

Designer kitchen with bi fold opening window with retractable fly screen and outside servery. Falcon induction stove with bakers ovens. The lounge area features a Cheminees Philippe wood fireplace which rotates to ensure heat distribution.

Quality textured bamboo flooring throughout. The home is light, bright and airy and fully insulated for your comfort.

Master has ensuite and French doors opening onto the veranda. The other three bedrooms are spacious and tastefully decorated.