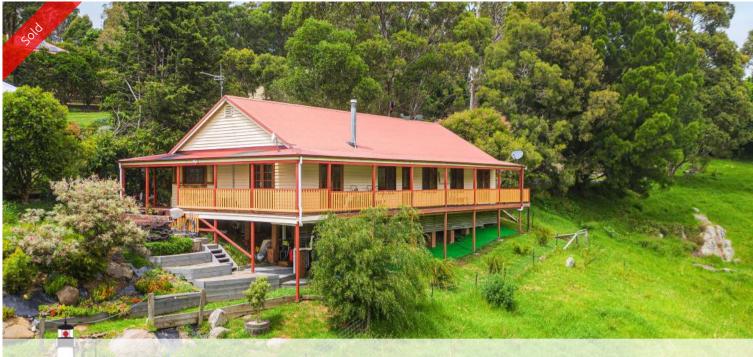

## 10A Whiffens Lane, Central Tilba

A very comfortable open plan four bedroom home with a veranda on three sides. Peaceful setting with views to the dam and back of the shops at Central Tilba. Large level flat yard, fenced for the dogs. Landscaped gardens, citrus orchard, fruit trees (large apricot).

Designer kitchen with bi fold opening window with retractable fly screen and outside servery. Falcon induction stove with bakers ovens. The lounge area features a Cheminees Philippe wood fireplace which rotates to ensure heat distribution.

Quality textured bamboo flooring throughout. The home is light, bright and airy and fully insulated for your comfort.

Master has ensuite and French doors opening onto the veranda. The other three bedrooms are spacious and tastefully decorated.

Overall, an amazing property in a sought after location - Central Tilba. This home should sell quickly.

The above information provided has been furnished to us by the vendor/s. We have not verified whether or not that information is accurate and do not have any belief in one way or the other in its accuracy. We do not accept any responsibility to any person for its accuracy and do no more than pass it on. All interested parties should make and rely upon their own inquiries in order to determine whether or not this information is in fact accurate.