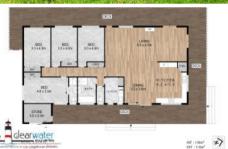

## 10A Whiffens Lane, Central Tilba

A very comfortable open plan four bedroom home with a veranda on three sides. Peaceful setting with views to the dam and back of the shops at Central Tilba. Large level flat yard, fenced for the dogs. Landscaped gardens, citrus orchard, fruit trees (large apricot).

Quality textured bamboo flooring throughout. The home is light, bright and airy and fully insulated for your comfort.

Master has ensuite and French doors opening onto the veranda. The other three bedrooms are spacious and tastefully decorated.