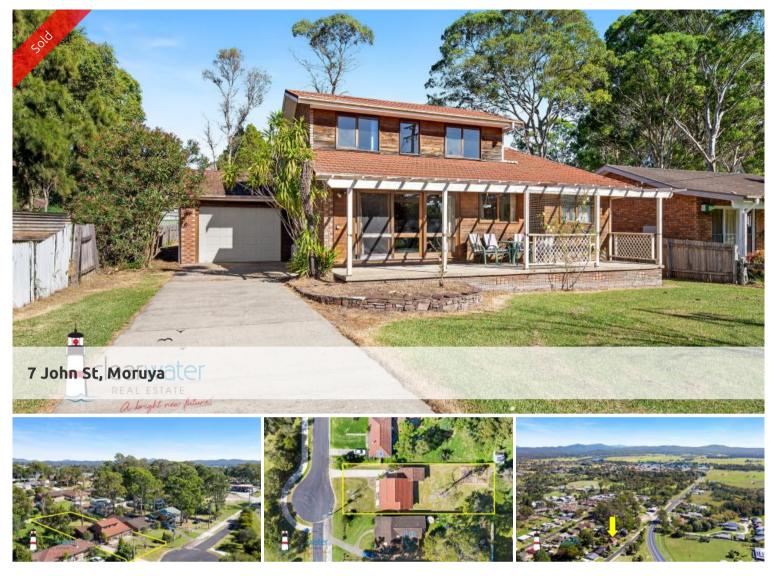

## Two Storey Brick Home @ Moruya

"Bellamy" - Situated within a five minute level walk to the centre of Moruya along pathways adjoining the Princes Highway is this comfortable two storey family home.

Lower Level: Lounge, dining, office space, kitchen, bathroom, master bedroom & laundry with a ramp to outside. Slate floors and carpeting throughout the home.

Internal access to the tandem garage, remote control door. Upstairs: bedrooms two and three.

The long driveway allows for extra off street parking. This is a sizable level block that is move in ready with certain improvements that could make it home.