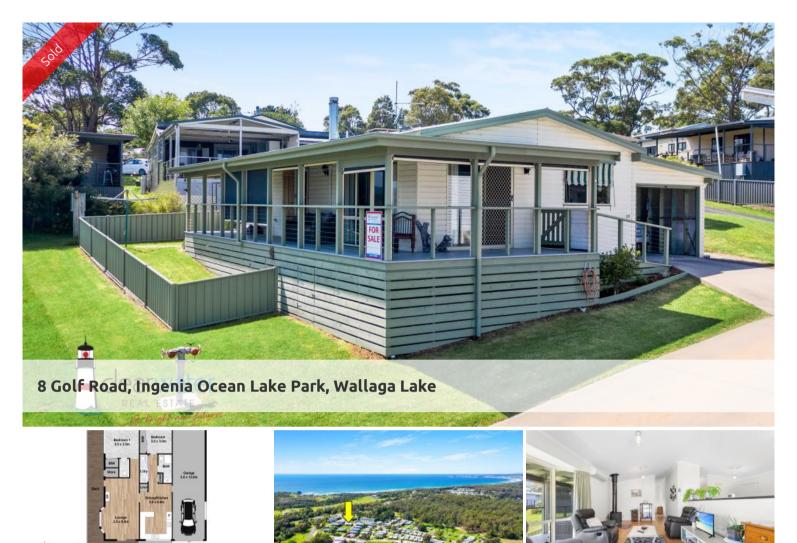

## Manufactured Home - Extensive Lake & Hinterland Views

100 1 1000/ AT

"Allanna" - On offer is a well presented lifestyle home in the over 55's village with amazing views of Wallaga Lake, Gulaga Mountain and the distant blue hills. For those wanting to downsize and live in a small community at Wallaga Lake, this home might be perfect for you.

Featuring: Open plan living & dining area with a full sized kitchen. Two good sized bedrooms, both with built in robes and the master bedroom has an extra toilet. A reverse cycle air conditioning unit will ensure you are kept warm/cool throughout the year, and there is also a near new slow combustion wood heater. The large covered veranda on two sides is ideal for alfresco entertaining and watching the sunsets over the lake. The quality roller blinds are great for privacy, wind/rain protection or just creating some shade. There is also a lock up tandem garage with internal access to the home. A fully fenced side/rear yard for your favorite fur baby, a landscaped back yard with a raised garden and some native trees.

This quality home was manufactured in situ by a local builder and is on a permanent site.

Park Site Fees are \$144.00 per week plus water and electricity payable every quarter. Bottled Gas is paid for when required. (To be confirmed with office prior to purchase).