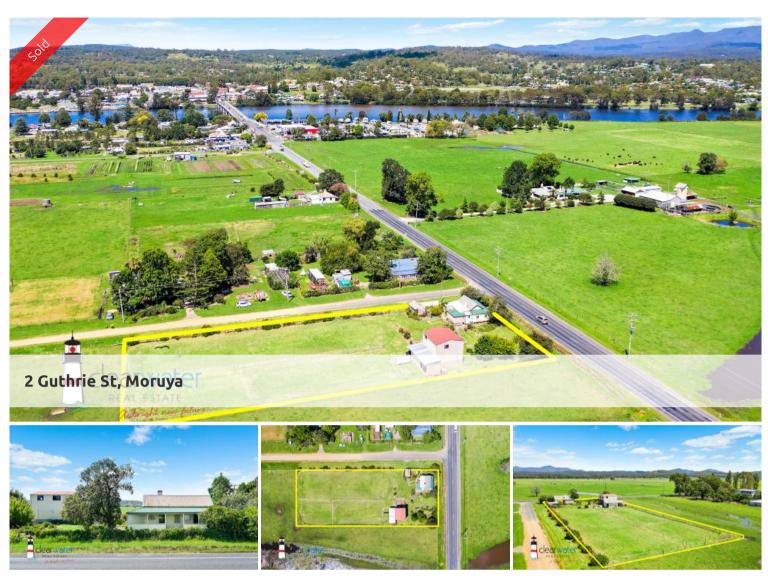

## Farmhouse With Potential @ Moruya

"Gutherie" - Old style country farmhouse, near level block of land, huge shed and within walking distance to Moruya CBD.

Farmhouse: Front and back veranda, combined kitchen/lounge, fireplace, instantaneous gas hot water, town water, one bedroom, bathroom/toilet and storage area.

Shed: Shower and toilet with electric HWS, loft above, laundry and plenty of workshop space or an entertainment area.

Stables: two near new stables, wash bay which is connected to the hot water system.

Land: near level 4047m2 block with established gardens. Plenty of room for chickens, orchard or large vegetable garden. Land is on two titles, Lot 8 Section 6 & Lot 9 Section 6.

Location: Short drive to Moruya Airport, 2 minutes to Boat Ramp, and 20 minutes to Batemans Bay.