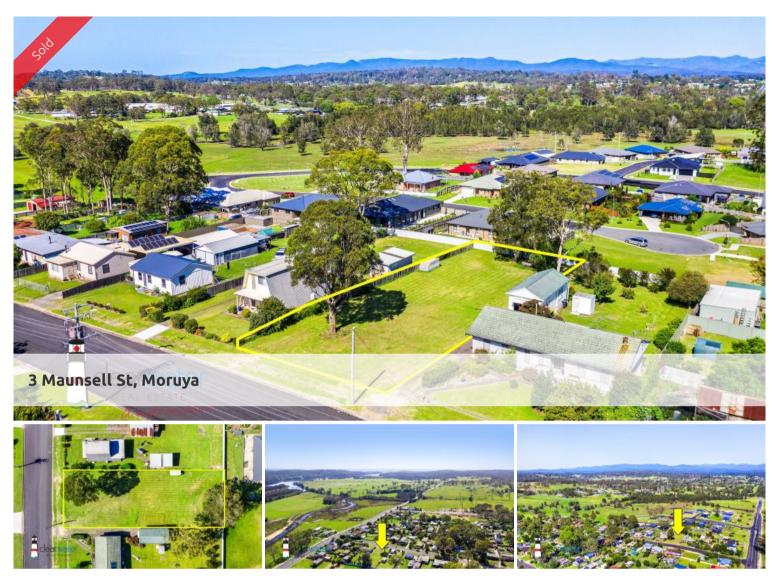

## Large Block Close To New Hospital Site @ Moruya

Large near level 1138 m2 block located close to the site of the new Moruya Hospital. The land is near level and is zoned R2 Low Density Residential.

Located just off South Head Road Moruya, within close proximity to the footpath that leads into Moruya central business district and within five minutes drive to Preddy's boat ramp at Moruya Heads. The land is located just a short distance from the new Moruya Hospital and could make an ideal investment purchase for those wishing to have a larger than usual residential block in this area.

🗔 1,138 m2

| Ргісе         | SOLD for \$390,000 |
|---------------|--------------------|
| Property Type | Residential        |
| Property ID   | 412                |
| Land Area     | 1,138 m2           |