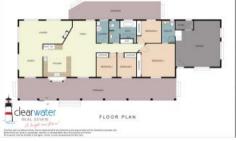

A lovely spacious family home offers a brilliant environment in which to raise children, entertain friends and family with fantastic indoor and outdoor entertaining options including a delightful courtyard, full length covered veranda and separate barbecue area. The functional floor plan includes formal and informal dining, double sided fireplace, sunken lounge, and spacious bedrooms.