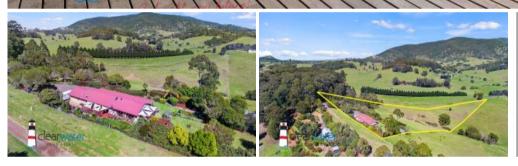

Set on a 2.14 hectares, the home has been perfectly positioned to capture those irreplaceable views right across its entire length. If you are into star gazing, you will be delighted at the spectacular night sky. The easy care landscaped gardens have been set up to add a splash of colour all year. There is a covered vegetable garden, several mature fruit and citrus trees.

Conveniently situated within an easy drive to schools, shops, sporting fields, beaches and the historic township of Central Tilba. Meticulously maintained throughout its life, this home has been well loved and enjoyed thoroughly over the years. A rare opportunity for a discerning buyer to capitalise on this irreplaceable position by securing this wonderful home.