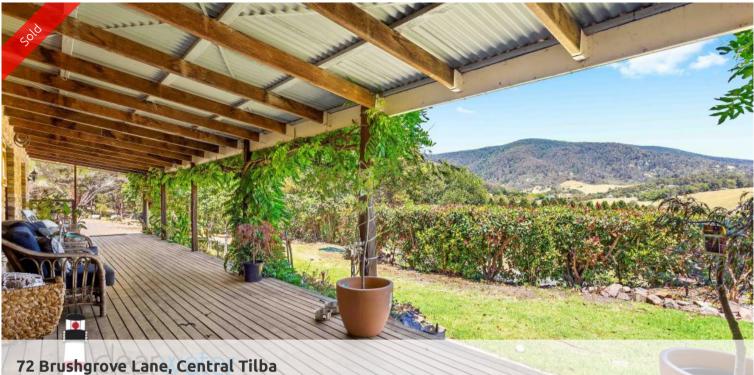

# Under The Gaze of Gulaga @ Central Tilba

"Nohealani" - Capturing gorgeous panoramic views across green pastures to Gulaga Mountain, this solid family home boasts functionality, privacy and comfort. Beautiful properties like this are so highly desirable they rarely come onto the market and an inspection will leave you with no doubt as to why. You simply won't want to leave.

Set on a 2.14 hectares, the home has been perfectly positioned to capture those irreplaceable views right across its entire length. If you are into star gazing, you will be delighted at the spectacular night sky. The easy care landscaped gardens have been set up to add a splash of colour all year. There is a covered vegetable garden, several mature fruit and citrus trees.

A lovely spacious family home offers a brilliant environment in which to raise children, entertain friends and family with fantastic indoor and outdoor entertaining options including a delightful courtyard, full length covered veranda and separate barbecue area. The functional floor plan includes formal and informal dining, double sided fireplace, sunken lounge, and spacious bedrooms.