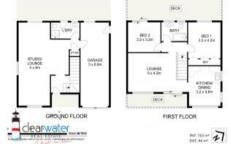

Lower Level: Spacious living room, lounge/rumpus area, shower, toilet and a tandem garage.

Upper Level: Lounge, access to the top deck with ocean views. There is a combined dining/kitchen and views to the ocean and Tuross River. Two good sized bedrooms with the master having a built in robe. The bathroom has a bath and toilet.