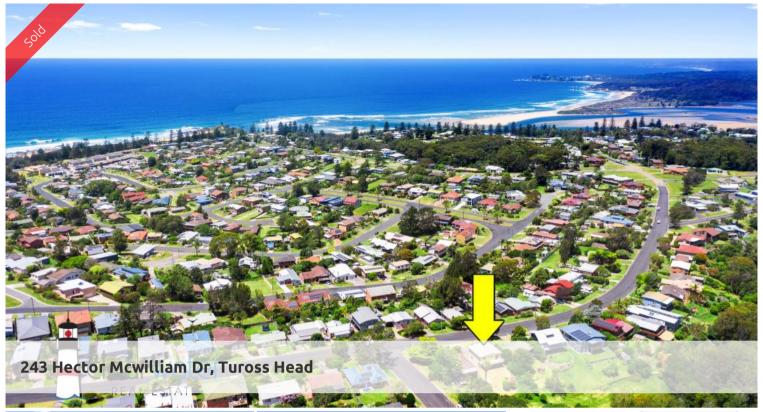

## Convenient Location - Huge Potential @ Tuross Head

"243Hector" - Set in a very convenient location within walking distance to the Tuross Head Golf Course, is this diamond in the rough just waiting for someone to give it a good polish and a lick of paint.

Gardens: Easy care minimalist gardens with a small pond in the front and a grassed area at the rear with a clothes line.

Location: Situated just around the corner from the Tern Inn and just a few streets away from the cafe's and restaurants along the Tuross River. If you are into golf, the Tuross Golf Course is within an easy walk.