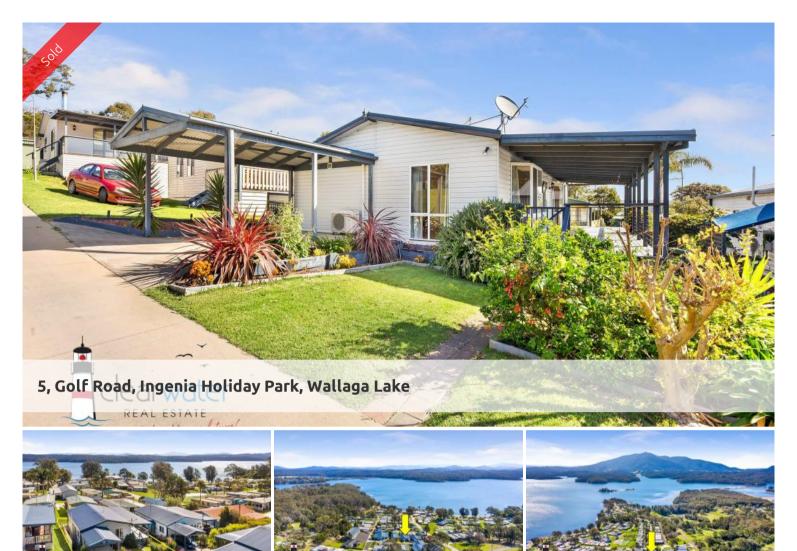

## Manufactured Home - Extensive Lake & Hinterland Views

"Cordelia" - A lifestyle home with amazing views of Wallaga Lake, Gulaga Mountain and the distant blue hills.

For those wanting to downsize and live in a small community at Wallaga Lake, this home might be perfect for you.

Featuring: Open plan living & dining area with a full sized kitchen. Two good sized bedrooms, both with built in robes. The master bedroom has a bay window for extra light and space. A reverse cycle air conditioning unit will ensure you are kept warm/cool throughout the year, and there is also a gas point for a heater. The large covered veranda is ideal for alfresco entertaining and watching the sunsets over the lake. This quality home was manufactured on site by a local builder.