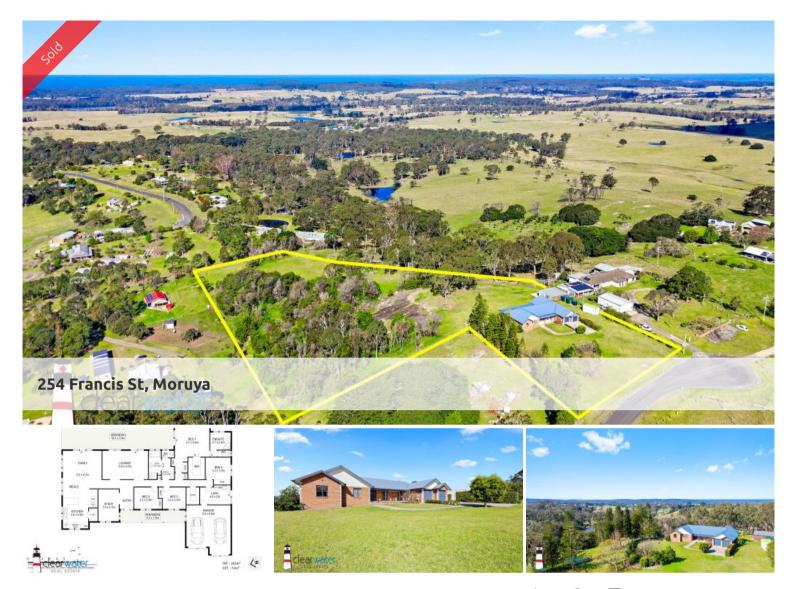

## Small Acreage with Picturesque Views

"Jamilla" - Perfectly located in a highly desirable area of the South Coast, this immaculately presented, spacious family home is set on 2 hectares of gently sloping land overlooking picturesque rural views. Serene and private, and just a few minutes drive from the vibrant Moruya town centre, river and world class beaches, this spacious executive home boasts generous proportions and is set over a single storey for ease of living, with the added bonus of a second living space detached from the main residence.

Panoramic views are the highlight from almost every room in the sprawling home and particularly the main living room which flows through to the spacious kitchen with window seat and wonderfully relaxed open plan dining and second living areas. The master suite of the home features a scenic outlook from every window, ensuite, walk-in robe and access to the large back veranda. All bedrooms are of generous size and include built-in wardrobes and a large separate office is already in place for those needing room to work uninterrupted.

The land is mostly cleared with a good selection of mature trees; ideal for those seeking to create a small hobby farm complete with a horse or pony. Vehicles are easily accommodated with a double lock-up garage and a separate garage useful for extra storage of your outdoor equipment. A large 130,000 litre in ground concrete water tank as well as additional above ground tanks ensure a consistent water supply for the gardens.