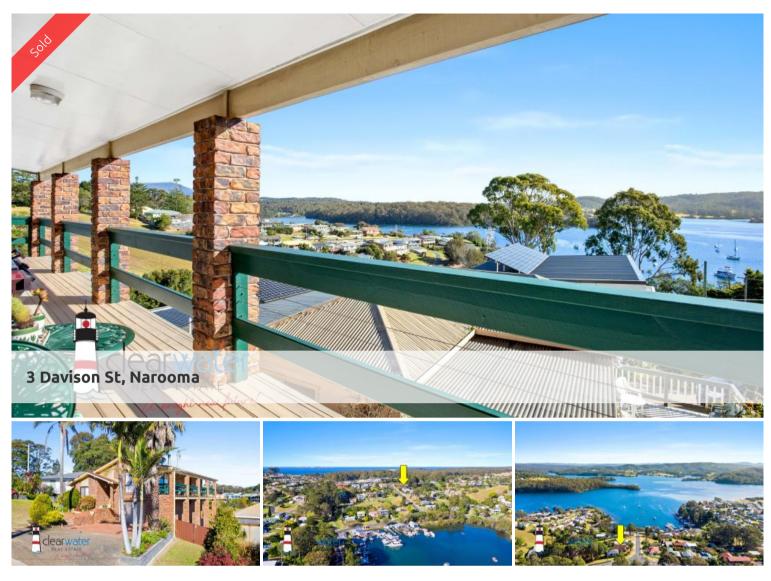

## Extensive Water & Hinterland Views - Submit All Genuine Offers

"Solinda" - Vendor said, please submit all genuine offers for this tri-level spacious family home with amazing views of Wagonga Inlet, hinterland and the distant blue hills. Close to all amenities, shopping centre, medical centre, cafes, schools and Narooma Golf Course. The covered deck is a great place for alfresco dining or entertaining friends and family. They will be envious of the spectacular uninterrupted views of the sunsets.

Upper Level: Open plan kitchen, dining and lounge room with easy access to the covered deck for alfresco dining.

Other features include solid timber floors, reverse cycle air conditioner, slow combustion wood heater, block size 632 m<sup>2</sup> and side access for a small boat or trailer.