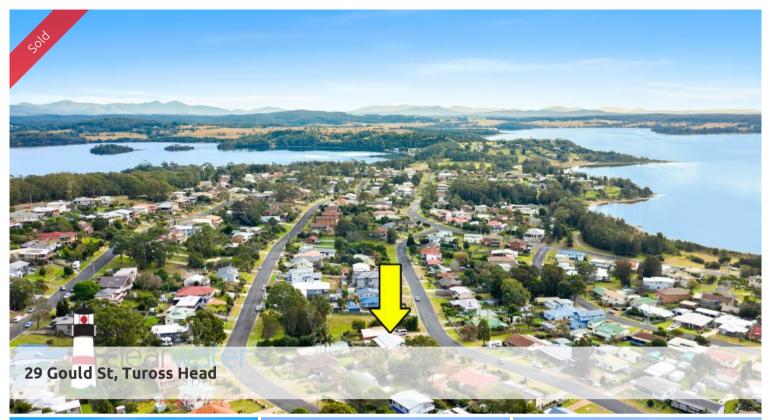

## Single Level Home Close To Lake & Golf Course @ Tuross Head

"Ulanni" - Situated in a convenient location only two blocks from the pathway that takes you to either the lake or the Tuross Head Golf Course. This home would ideally suit someone who is looking for a single level residence with no steps.