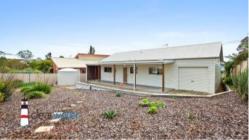

Features: Front & rear covered verandas, two good sized bedrooms, central combined laundry/bathroom, kitchen with a four burner gas stove and lounge/dining area with a reverse cycle air conditioner.

The drive through garage has a remote controller on front roller door and internal access into the kitchen. Easy care low maintenance gardens, water tank, fully fenced yard and space for children to play.