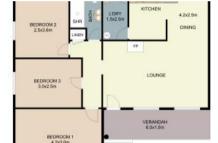

Key features to this property include:

- Newly painted throughout the inside
- Slow combustion fire with your first year of firewood cut to size and ready to use.
- Large 840m2 block
- Long driveway for 4 cars to park
- Fenced back yard
- 3kw Solar System