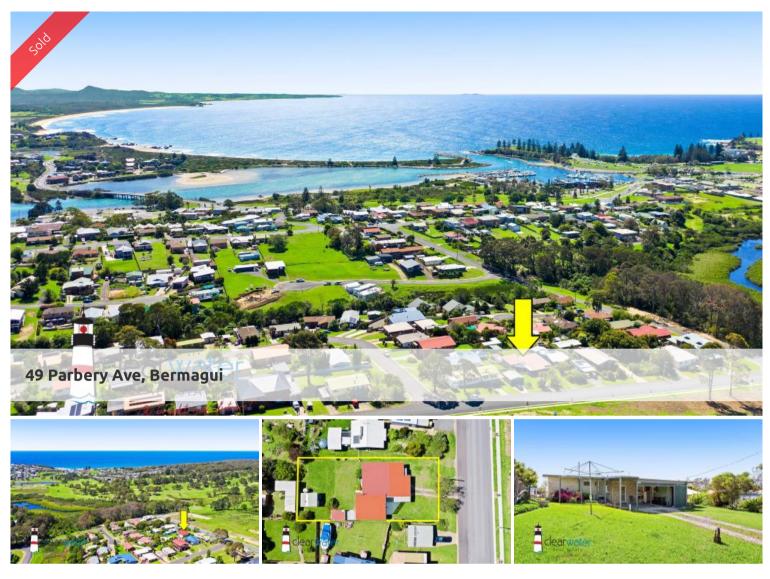

## Solid Block Home Close to Bermagui Golf Course - PRICE REDUCED

"Misumam" - Situated in Parbery Avenue and across the road from an access to the Golf Course, is this single level home constructed of solid concrete blocks which were handmade in Bermagui.

Location: Close to the Bermagui Golf Course, river, beaches and main shopping area.

Contact Gary Cotterill on 0434 10 8888 to line up an inspection. Homes in this price range don't last long in Bermagui.

💾 4 🔊 2 屏 1 🗔 842 m2

| Ргісе         | SOLD for \$399,000 |
|---------------|--------------------|
| Property Type | Residential        |
| Property ID   | 367                |
| Land Area     | 842 m2             |