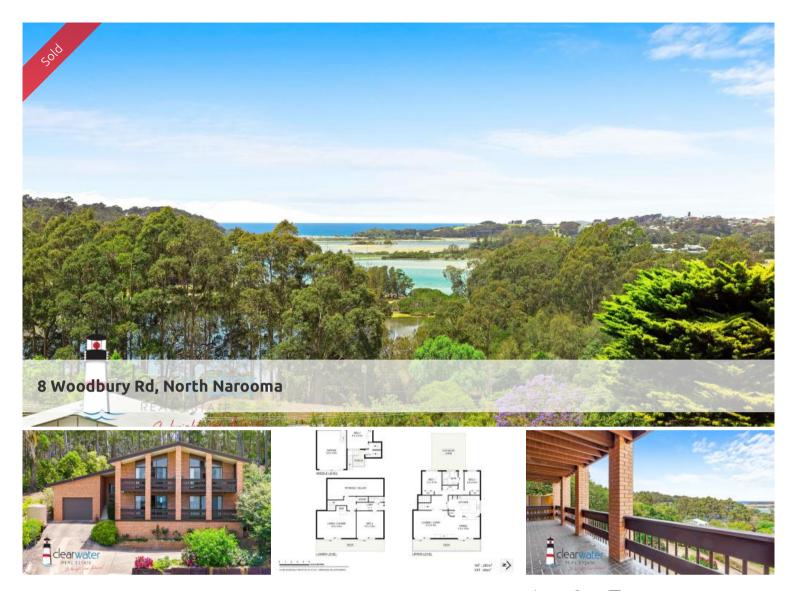

## Tri Level Home With Extensive Water Views @ North Narooma

"Manami" - Set on the high side of the road with commanding views over Wagonga Inlet to Australia Rock and the northern end of Montague Island.

Entry: The entrance hall is the centre of the home, down a few steps to the left is the master bedroom with ensuite and build in robes.

Upper Level: Two bedrooms, bathroom, timber kitchen with island bench & breakfast bar, open plan dining/lounge room with a slow combustion wood heater and extensive inlet and ocean views. The spacious covered deck looks over the landscaped gardens and gives you a bird's eye view to Narooma as well. The view of the night lights sparkling to life across town as the sun sets is worth seeing.

Lower Level: Bedroom, bathroom, large lounge room with built in bar, sink, fridge and wine cellar. The front veranda can be accessed via the bedroom or lounge room.

Back Yard: There is a covered patio, built in barbeque, vegetable garden and several other garden beds. The bathroom is located just inside the back door which is ideal if you have been working in the garden.

Garage: The single garage has space for storage and a workshop area.

Front Garden: Level parking has been provided for two cars which makes turning around very easy. The landscaped garden features many roses and numerous bird attracting shrubs.

Location: So close A very quiet location in North Narooma with very little through traffic as the home is near the end of the road. Short drive into Narooma shopping centre, one hour to Batemans Bay and just over half an hour to Moruya Airport. Bar Beach is only a few minutes drive away.