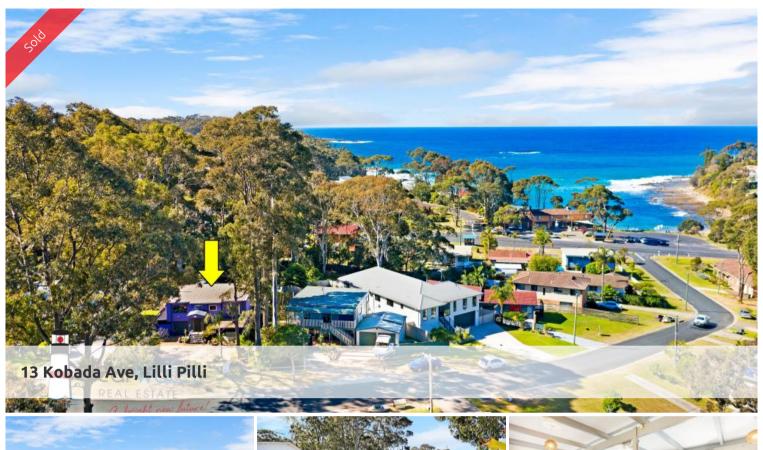

## Starter Home In A Quiet Leafy Area @ Lilli Pilli

"Adorabelle" - Set in a quiet leafy cul de sac location with water views is this well priced home in the sought after Lilli Pilli area. Homes like this don't last long, so be quick.

Location: A short walk takes you to the beach and cafe.

Lower Level: Separate entrance to what could be the third bedroom, lounge area (open plan), toilet, laundry, bath with shower. This area would be ideal for a teenage retreat or an elderly parent.