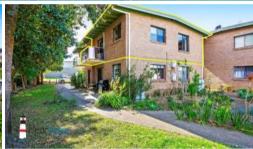

## Upstairs Unit - DUNES - Walk To Beach & River

Conveniently located within a short walk to the beach and river is this renovated two bedroom upstairs unit in the DUNES complex.

Features: Light and bright open plan lounge, dining and kitchen, access to the veranda with enough space for the barbecue and some seating. Recently a reverse cycle air conditioner was installed for all year round comfort. The two bedrooms are spacious and adjoins the bathroom/laundry.