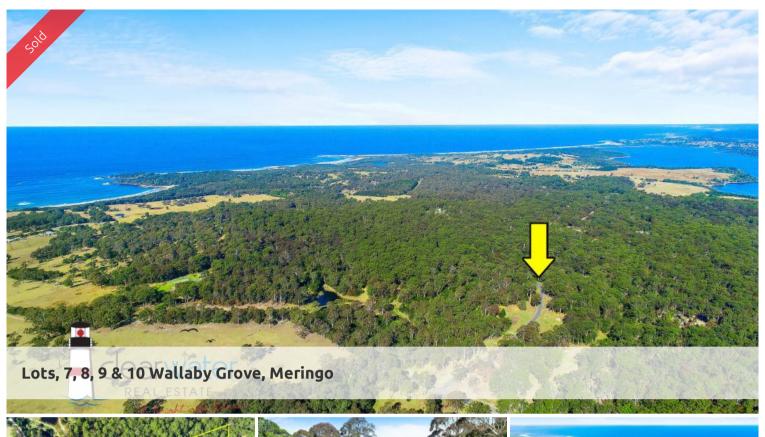

## Last Lot - Vacant Land in Wallaby Grove @ Meringo

Situated on Wallaby Grove off Meringo Road and not far from Moruya. Nestled in a quiet location, this vacant block is your chance to combine peace and tranquillity while being less than a 2 minute drive to the princes highway, and less than 10 minutes drive to the many shops and beaches of the Moruya area. A short drive to many pristine beaches (Meringo, Congo and Bingie) and nature walks.

Lot 10: 4 HA \$410,000 - Lot 10 Meringo Road Meringo (Wallaby Grove) DP 1251276. Situated at the end of the cul de sac is this very private block of land which abounds in nature. There is a gully through the property and the home constructed will sit amongst the wattle and tree ferns. It truly is pristine up this end with a rise at top right of block. Electricity is available.