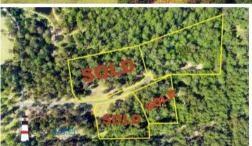

Lot 7: SOLD - 1.7 HA \$390,000 - Lot 7 Meringo Road Meringo (Wallaby Grove) DP 1251276. Positioned with a nice northerly sunny aspect, overlooking a dam. Electricity is available.

Lot 8: SOLD - 1.54 HA \$380,000 - Lot 8 Meringo Road Meringo (Wallaby Grove) DP 1251276. This block features it's own dam and has aprox 800m2 dwelling site. It boasts running water and beautiful natural dam. Electricity is available.

Lot 9: SOLD - 3.31 HA \$390,000 - Lot 9 Meringo Road Meringo (Wallaby Grove) DP 1251276. Gentle sloping block with beautiful vegetation, the main creek has held water even during the drought. Electricity is available.