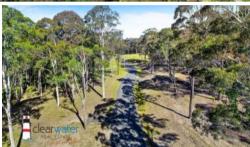

Lot 10: 4 HA \$410,000 - Lot 10 Meringo Road Meringo (Wallaby Grove) DP 1251276. Situated at the end of the cul de sac is this very private block of land which abounds in nature. There is a gully through the property and the home constructed will sit amongst the wattle and tree ferns. It truly is pristine up this end with a rise at top right of block. Electricity is available.