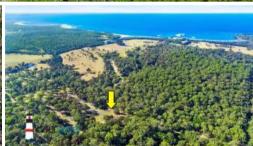

## Last Lot - Vacant Land in Wallaby Grove @ Meringo

Situated on Wallaby Grove off Meringo Road and not far from Moruya. Nestled in a quiet location, this vacant block is your chance to combine peace and tranquillity while being less than a 2 minute drive to the princes highway, and less than 10 minutes drive to the many shops and beaches of the Moruya area. A short drive to many pristine beaches (Meringo, Congo and Bingie) and nature walks.