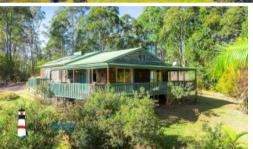

## Privacy & Convenience In A Country Setting

"Kennocha" - Not far from Central Tilba and a short drive to Mystery Bay with its many pristine beaches, is this lovely home set on approximately 7 acres. Relax, sit on the covered veranda and enjoy the surrounding bushland with an amazing amount of birdlife and animals.

The Home: High ceilings with hardwood beams, timber floors, open plan living, dining and kitchen. Lots of large windows and doors leading onto the wrap around veranda. Three good sized bedrooms, central bathroom, separate toilet and spacious laundry are located at the rear of the home. Access is via steps at the front, near level entry at the rear or a ramp leading onto the side veranda for those who cant handle stairs. Power is connected to the home plus there is solar hot water and eight panels to lessen your electricity account. Water storage, approximately 90,000 litres.