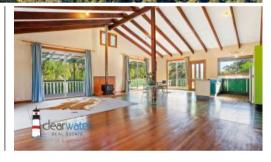

The Home: High ceilings with hardwood beams, timber floors, open plan living, dining and kitchen. Lots of large windows and doors leading onto the wrap around veranda. Three good sized bedrooms, central bathroom, separate toilet and spacious laundry are located at the rear of the home. Access is via steps at the front, near level entry at the rear or a ramp leading onto the side veranda for those who cant handle stairs. Power is connected to the home plus there is solar hot water and eight panels to lessen your electricity account. Water storage, approximately 90,000 litres.