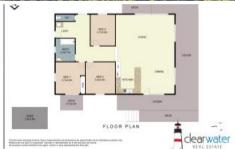

The Home: High ceilings with hardwood beams, timber floors, open plan living, dining and kitchen. Lots of large windows and doors leading onto the wrap around veranda. Three good sized bedrooms, central bathroom, separate toilet and spacious laundry are located at the rear of the home. Access is via steps at the front, near level entry at the rear or a ramp leading onto the side veranda for those who cant handle stairs. Power is connected to the home plus there is solar hot water and eight panels to lessen your electricity account. Water storage, approximately 90,000 litres.