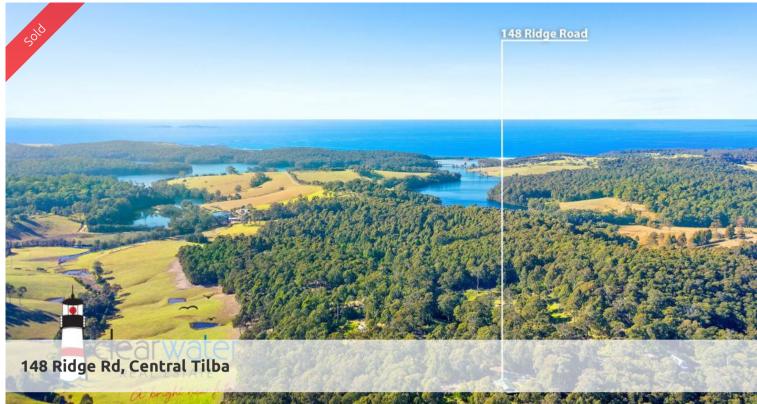

## Privacy & Convenience In A Country Setting

"Kennocha" - Not far from Central Tilba and a short drive to Mystery Bay with its many pristine beaches, is this lovely home set on approximately 7 acres. Relax, sit on the covered veranda and enjoy the surrounding bushland with an amazing amount of birdlife and animals.

Acreage: 2.67 hectares approximately with some fencing. There is an established orchard, macadamia, olive, and many other fruit trees. From Ridge Road, there is a gently sloping driveway leading up to the home, shed, caravan and the carport.