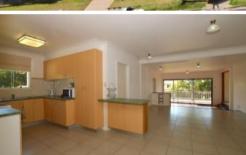

Features Include: Level block of land with side access to rear, five good sized bedrooms with BIR's, three bathrooms, "U" shaped kitchen, spacious lounge/dining, office or library, 5kw back to grid solar, huge laundry, sunny north facing deck, carport and short distance to Dalmeny Club, beach and shopping centre.