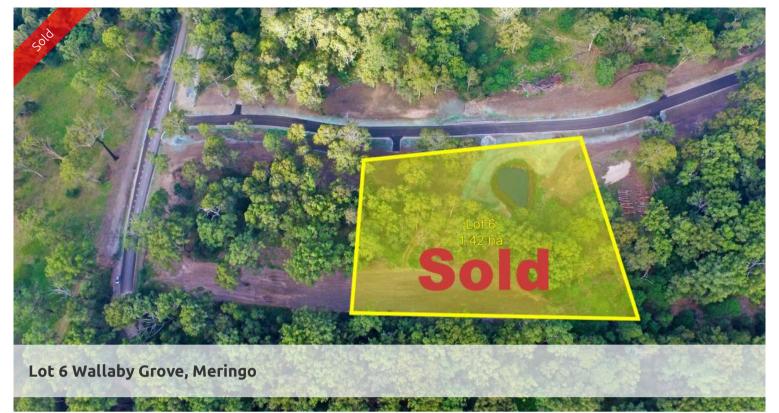

## Vacant Land - Lot 6 Wallaby Grove @ Meringo

In the newly created Wallaby Grove estate and not far from Moruya is this 1.42 HA block of land, located off Meringo Road. Nestled in a quiet location, this vacant block is your chance to combine peace and tranquillity while being less than a 2 minute drive to the princes highway, and less than 10 minutes' drive to the many shops and beaches of the Moruya area.

□ 1.42 ha

Price SOLD for \$365,000

**Property Type** Residential

Property ID 313 Land Area 1.42 ha