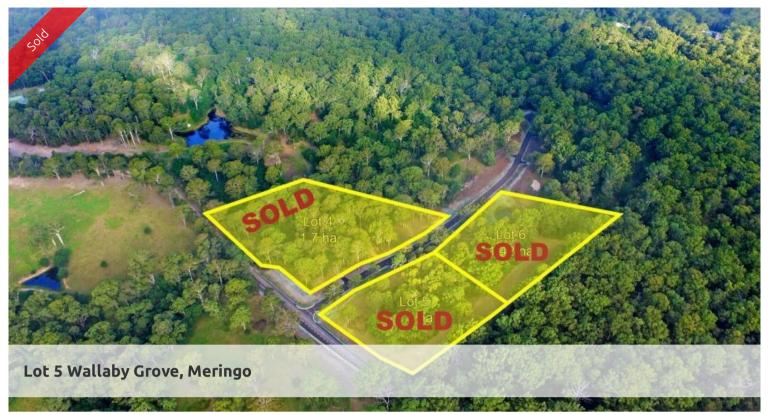

## Vacant Acreage @ Wallaby Grove Meringo

SOLD by SAM SHEATHER - Not far from Moruya, this 1.1 HA block of land is located off Meringo Road in the newly created Wallaby Grove estate. This parcel of land is nestled in a quiet location and is your chance to combine peace and tranquillity while being less than a 2 minute drive to the princes highway, and less than 10 minutes' drive to the many shops and beaches of the Moruya area.

□ 1.10 ha

Price SOLD for \$330,000

**Property Type** Residential

Property ID 312 Land Area 1.10 ha