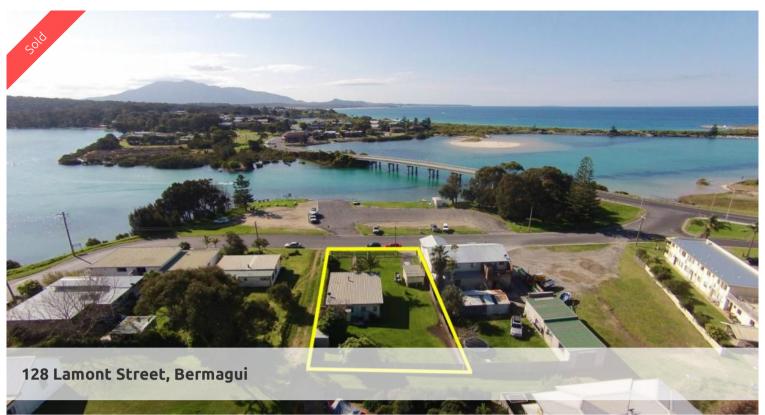

## River View Cottage - Bermagui

"River View Cottage" is situated opposite the Bermagui River & Boat Ramp with amazing views. The sunny north facing patio is a great place to sit back and enjoy the vista.

Features include: two good sized bedrooms, central kitchen, bathroom, sleep-out, lounge with slow combustion fire, single garage and 1020 m2 block of land.

Due to its location, this home would be ideal for future development (subject to BVSC approval). There is a lane on the western and southern boundaries.

Across the road are many excellent fishing spots for the avid anglers. The boat ramp is ideal for smaller to medium boats.

Zone R3 - Medium Density Residential

This home is currently rented.

The above information provided has been furnished to us by the vendor/s. We have not verified whether or not that information is accurate and do not have any belief in one way or the other in its accuracy. We do not accept any responsibility to any person for its accuracy and do no more than pass it on. All interested parties should make and rely upon their own inquiries in order to determine whether or not this information is in fact accurate.