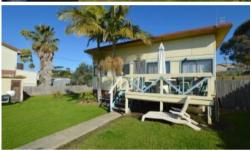

## River View Cottage - Bermagui

"River View Cottage" is situated opposite the Bermagui River & Boat Ramp with amazing views. The sunny north facing patio is a great place to sit back and enjoy the vista.

Features include: two good sized bedrooms, central kitchen, bathroom, sleep-out, lounge with slow combustion fire, single garage and 1020 m2 block of land.

Due to its location, this home would be ideal for future development (subject to BVSC approval). There is a lane on the western and southern boundaries.