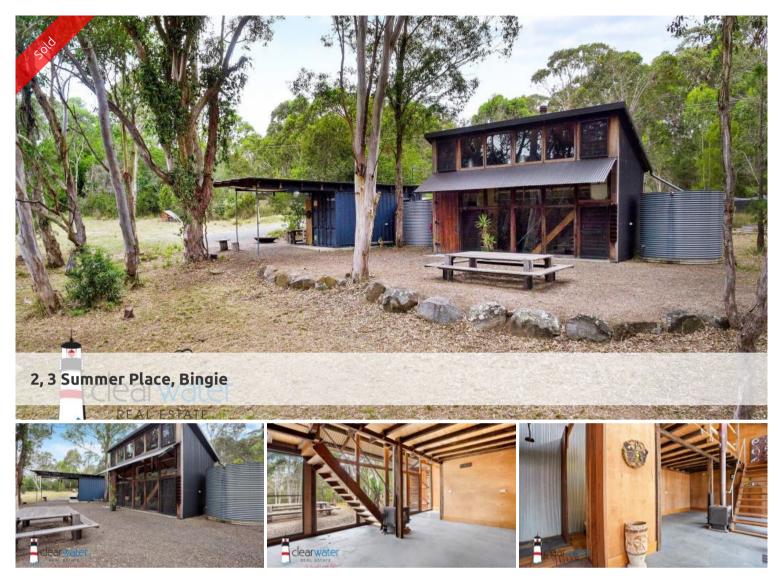

## Quiet - Private - Bushland Setting @ Bingie

"Golpari" - Location, quietness and the beauty of the surrounding bushland makes this property something special.

The Shed: Currently it has been set up as a temporary place to stay occasionally while the current owners are waiting to build their dream home. Once a new home is built, this shed could be easily converted back to a car/storage shed. The windows allow lots of natural light to stream in and gives you a commanding view over the property. Other notable features include: electricity is connected, bathroom, laundry, tank water and slow combustion wood heater.

The Land: Near level 3.33 hectares (8.22 acres approx) with a building entitlement which has been pegged out. Numerous shade trees have been left in their natural state.

Wildlife: An amazing amount of wildlife visit the property, including kangaroos, wallabies, many different species of birds and the occasional echidna.