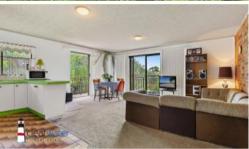

Features: This unit is light and bright with open plan lounge, dining & kitchen, two good sized bedrooms, central bathroom, easy access to the front and side balcony with ocean and coast line views. There is also a lock up garage on the lower level. Currently tenanted.