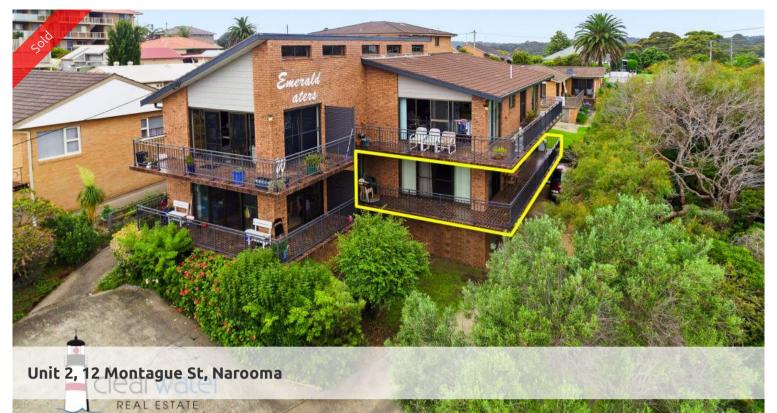

## Centrally Located Unit @ Narooma

"Emerald Waters - Unit 2" - Located within an easy walk to the main street of Narooma, Golf Club, restaurants, cafes, banks and other quality shops. You could leave your car parked in garage and enjoy the walk to most amenities.

Features: This unit is light and bright with open plan lounge, dining & kitchen, two good sized bedrooms, central bathroom, easy access to the front and side balcony with ocean and coast line views. There is also a lock up garage on the lower level. Currently tenanted.