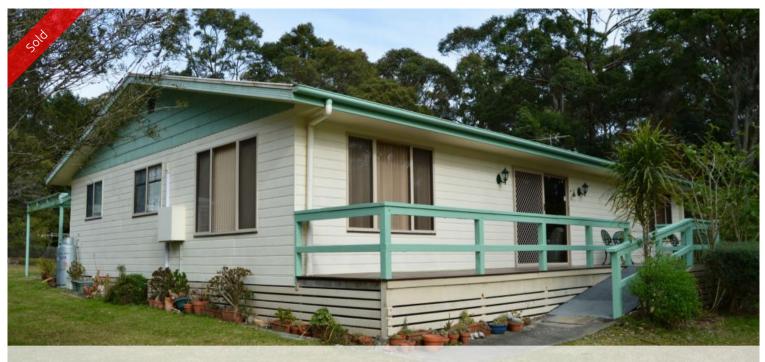

## Modern Family Home @ Bodalla Park Estate

"Rose-Marie" @ Bodalla Park Estate is a modern family home set on a 1.09 hectare fenced block of land. From the time you enter the circular driveway, you will feel at home.

Features include: Three good sized bedrooms, three way bathroom, open plan living/dining area. There is a single garage with internal access as well as a double lock up garage at the rear of the home. The garden lovers are well catered for with the five greenhouses and a vast orchid collection with a sprinkler system. The large rear verandah is ideal for alfresco entertaining when friends and family drop in.

Bodalla Park is a sought after area due to its larger blocks, modern homes and yet close to Bodalla, Potato Point with its pristine beaches, Moruya and Narooma.

The above information provided has been furnished to us by the vendor/s. We have not verified whether or not that information is accurate and do not have any belief in one way or the other in its accuracy. We do not accept any responsibility to any person for its accuracy and do no more than pass it on. All interested parties should make and rely upon their own inquiries in order to determine whether or not this information is in fact accurate.