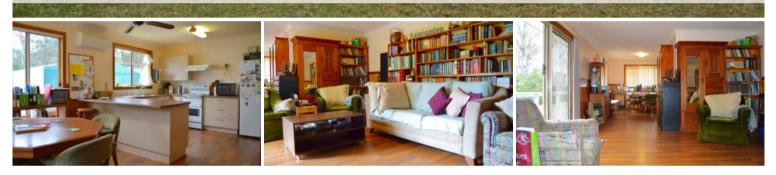

Features include: Three good sized bedrooms, three way bathroom, open plan living/dining area. There is a single garage with internal access as well as a double lock up garage at the rear of the home. The garden lovers are well catered for with the five greenhouses and a vast orchid collection with a sprinkler system. The large rear verandah is ideal for alfresco entertaining when friends and family drop in.