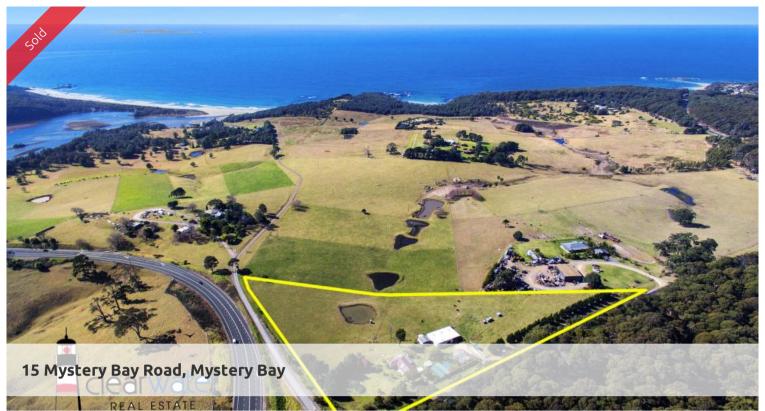

## Ocean View Lifestyle Property @ Mystery Bay

"Leanne"- Perfectly positioned close to Corunna Lake and Mystery Bay beaches to take advantage of the relaxed lifestyle that coastal living is all about.

The Home: Lounge Dining area with slow combustion fire, modern kitchen, spacious laundry (boot room), sewing room (or small formal dining area), three bedrooms and a large room which has been used as the master bedroom. There is an indoor/outdoor area which is perfect sun trap for those cooler winter days. Solar panels for cheaper electricity bills.

Grounds: Set up to be practically self-sufficient which included extra produce for sale at the farm gate stall. Mature fruit trees, green houses, chicken pen and run supplied produce for many years. The ground is very fertile and fully fenced. There is also an outdoor covered barbecue area for alfresco entertaining. There is a good sized dam which is still quite full considering the current dry conditions. The large fenced paddock may be suitable for a horse or two.

Shedding: A huge farm shed (approx 60 x 40 foot) with power, water and amazing views over the neighbouring farmland to Montague Island. There is also a separate double garage with a concrete slab and power.

Water: 50,000 water tank storage plus the use of dam water for the gardens.

Location: On the corner of the Princes Highway and Mystery Bay Road. This property would also suit a home based business (subject to Eurobodalla Shire Council approval). A short drive to Mystery Bay Beaches, historic Central Tilba shops and Cheese Factory. Narooma and Bermagui are approximately 15 minutes drive away.

📇 4 🤊 1 🙀 10 🖸 1.98 ha

**Price** SOLD for \$725,000

Property Type Residential Property ID 242 Land Area 1.98 ha