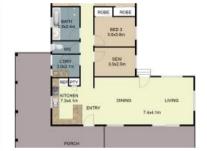

## Ocean View Lifestyle Property @ Mystery Bay

"Leanne"- Perfectly positioned close to Corunna Lake and Mystery Bay beaches to take advantage of the relaxed lifestyle that coastal living is all about.

The Home: Lounge Dining area with slow combustion fire, modern kitchen, spacious laundry (boot room), sewing room (or small formal dining area), three bedrooms and a large room which has been used as the master bedroom. There is an indoor/outdoor area which is perfect sun trap for those cooler winter days. Solar panels for cheaper electricity bills.