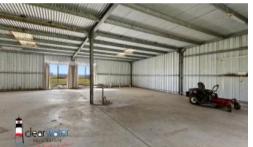

Shedding: A huge farm shed (approx 60 x 40 foot) with power, water and amazing views over the neighbouring farmland to Montague Island. There is also a separate double garage with a concrete slab and power.