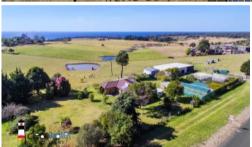

## Ocean View Lifestyle Property @ Mystery Bay

"Leanne"- Perfectly positioned close to Corunna Lake and Mystery Bay beaches to take advantage of the relaxed lifestyle that coastal living is all about.

The Home: Lounge Dining area with slow combustion fire, modern kitchen, spacious laundry (boot room), sewing room (or small formal dining area), three bedrooms and a large room which has been used as the master bedroom. There is an indoor/outdoor area which is perfect sun trap for those cooler winter days. Solar panels for cheaper electricity bills.

Grounds: Set up to be practically self-sufficient which included extra produce for sale at the farm gate stall. Mature fruit trees, green houses, chicken pen and run supplied produce for many years. The ground is very fertile and fully fenced. There is also an outdoor covered barbecue area for alfresco entertaining. There is a good sized dam which is still quite full considering the current dry conditions. The large fenced paddock may be suitable for a horse or two.