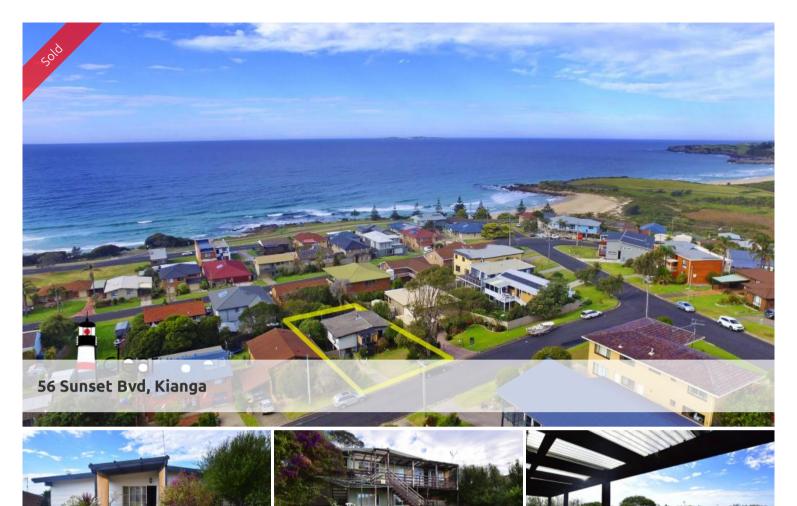

## MUST BE SOLD IN 30 DAYS - Classic Beach House @ Kianga

Vendor wants this property SOLD within 30 days and will look at all GENUINE OFFERS:

"Amabella Vista" - Situated in the heart of Kianga with extensive ocean views is this classic beach house in need of some general Tender Loving Care.

Location: Easy walk to Anton's Cafe, bike/walking path and the pristine beaches of the area.

Homes like this are getting very hard to buy. Act quick before you miss out on this little beauty.

Currently rented but the lease end shortly. More pictures will be taken soon.