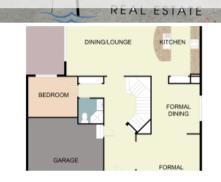

Ground Level: 165.70 square metres. Wide entrance hall, formal lounge & dining room, modern kitchen with 900mm five burner gas/electric range, open plan informal lounge/dining/family area which has bi fold doors which open onto the alfresco entertaining area. On this floor is a queen sized room, central bathroom, spacious laundry, under stair storage and access to the double garage. All areas on this floor are tiled.