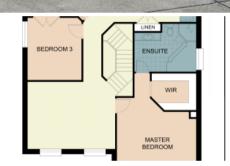

Upper Level: 138.40 square metres. All rooms on this level have polished hardwood floors. A spacious north facing lounge is at the top of the stairs and there are four very spacious bedrooms on this floor. The master has a walk in robe, large ensuite and access onto the balcony with views over the natural bushland and to the distant ocean. The other thee bedrooms share a central bathroom and separate toilet.