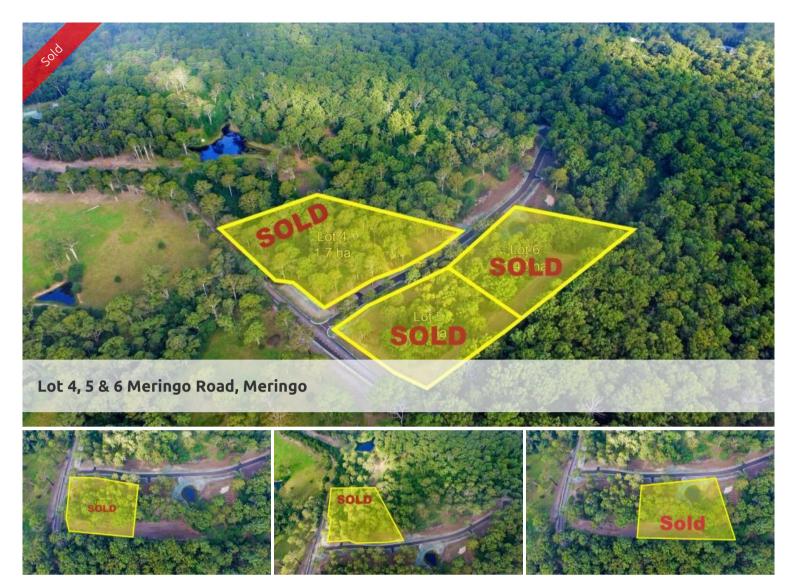

## Vacant Land - Wallaby Grove @ Meringo

Lots 4, 5 & 6 are now SOLD - Land in this area rarely comes on the market so don't delay if you are seriously looking to buy. Located off Meringo Road are these three partially cleared blocks on Wallaby Grove. A short drive to many pristine beaches (Meringo, Congo and Bingie) and nature walks. This land is nestled in a quiet location and is your chance to combine peace and tranquillity while being less than a 2 minute drive to the princes highway, and less than 10 minutes' drive to the many shops and beaches of the Moruya area.

Lot 4-SOLD-1.72 HA. Zoned E4 Environmental Living, this gentle sloping block has road access, is partially cleared and comes with power and phone to the block. \$380,000

Lot 5-SOLD-1.1HA Zoned E4 Environmental Living, this gentle sloping block is for the nature lover, has road access, is partially cleared and comes with power and phone to the block. \$330,000

Lot 6-SOLD-1.42HA Zoned E4 Environmental Living, this partially fenced block comes with it's own dam, has road access, is partially cleared and comes with power and phone to the block. \$365,000

□ 1.10 ha