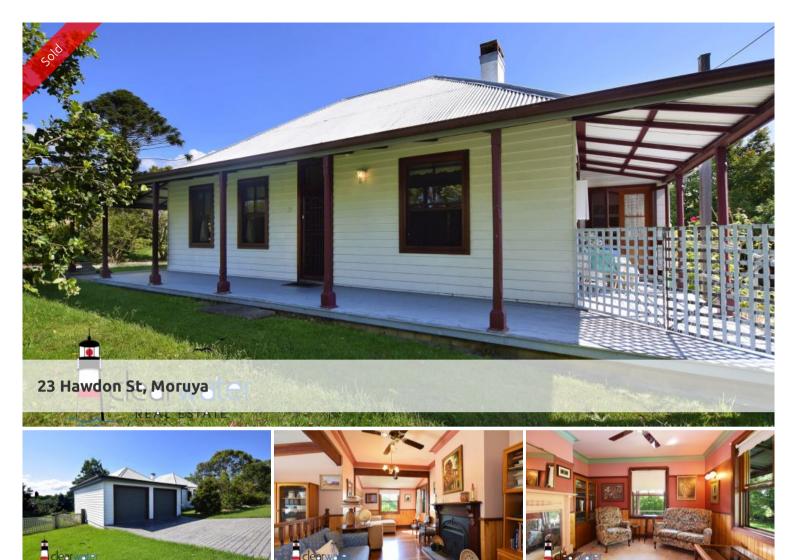

## Mountain Views - Convenient Location @ Moruya

"Naveen" - Located within walking distance to the Moruya Hospital and Bowling Club, is this well presented single level family home with a lovely rural outlook.

Features: Two very good sized bedrooms, third bedroom/office, central bathroom, lounge with fireplace, and open plan kitchen dining area.

The home is situated on a corner allotment with easy access to the double garage from Wattlebark Close. The spacious garage/workshop has a kitchenette and the second toilet. There is also a single carport.

Alfresco entertaining on the covered veranda will delight your friends, family and guests with the extensive mountain and rural views.

The above information provided has been furnished to us by the vendor/s. We have not verified whether or not that information is accurate and do not have any belief in one way or the other in its accuracy. We do not accept any responsibility to any person for its accuracy and do no more than pass it on. All interested parties should make and rely upon their own inquiries in order to determine whether or not this information is in fact accurate.