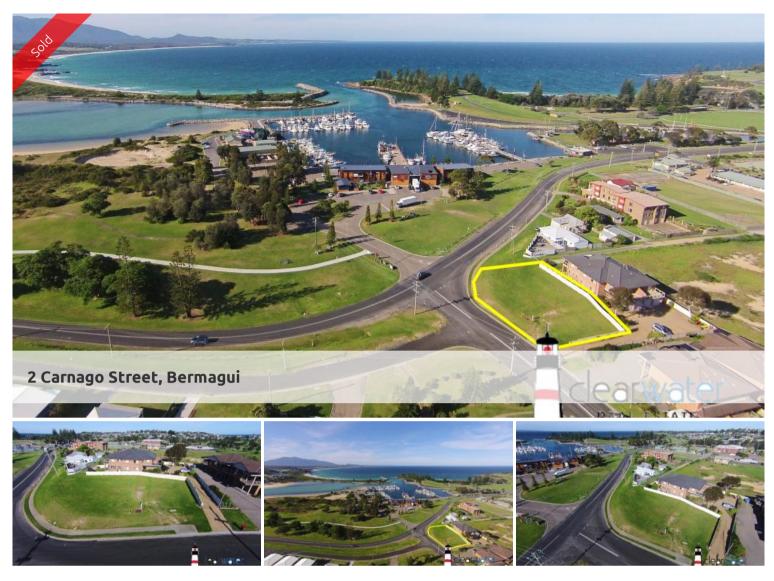

## Zoned R3 - Medium Density Residential - LAND

Arguably one of the best vacant blocks of land in this price range. Build your dream home or luxury units on this amazing site (subject to council approval).

Zoned R3 - Medium Density Residential - 762m2.

Located opposite the popular Bermagui Wharf Complex.

Short walk to Beaches, Harbour, Shops & Restaurants. Bermagui Golf Course is just down the road.

The above information provided has been furnished to us by the vendor/s. We have not verified whether or not that information is accurate and do not have any belief in one way or the other in its accuracy. We do not accept any responsibility to any person for its accuracy and do no more than pass it on. All interested parties should make and rely upon their own inquiries in order to determine whether or not this information is in fact accurate.

🗔 762 m2

| Ргісе         | SOLD for \$485,000 |
|---------------|--------------------|
| Property Type | Residential        |
| Property ID   | 214                |
| Land Area     | 762 m2             |