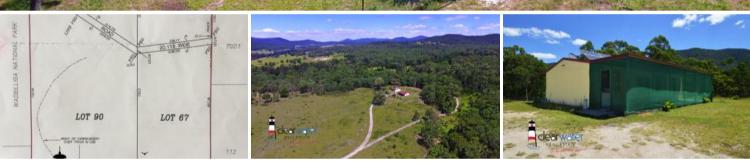

## 60 Acres - House - Yowrie - Backs Onto National Park

"Abalinga" - AKA Lot 90 - Backing onto the National Park on two sides and close to the Yowrie River is this fully fenced 60 acre property. Features include a compact three bedroom, one bathroom home and a three bay garage. There is a veranda on both sides which is ideal for hosting family gatherings. The home is Off the grid with a full solar system, including a solar/gas HWS. Three 25,000 litre water talks supply all the water for the property. The house yard is also separately fenced.

Peace and Privacy - Wadbilliga National Park is your boundary on two sides and with amazing views of the surrounds mountains including Peak Alone, you will feel like you are a million miles from anyone, yet you are only 20 minutes from Cobargo.

This property is a great escape for those who enjoy bush walking, or leisurely strolls down a country road to the Yowrie River and its crystal clear waters.

The land is mostly flat with some gentle slops to the seasonal creek flats. Some mature native trees and there are lots of native shrubs and wildlife.