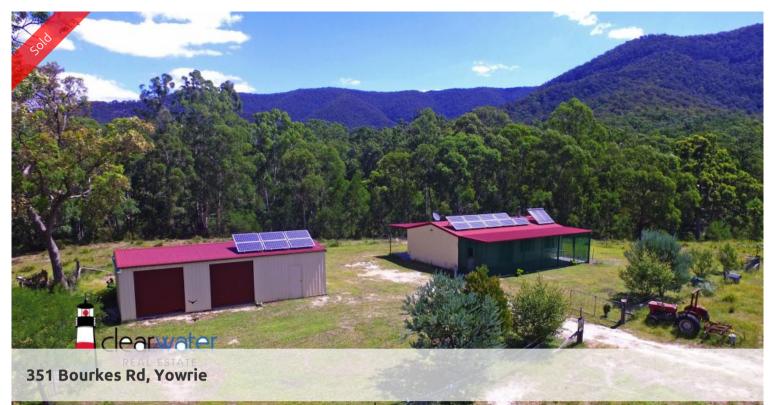

## 60 Acres - House - Yowrie - Backs Onto National Park

"Abalinga" - AKA Lot 90 - Backing onto the National Park on two sides and close to the Yowrie River is this fully fenced 60 acre property. Features include a compact three bedroom, one bathroom home and a three bay garage. There is a veranda on both sides which is ideal for hosting family gatherings. The home is Off the grid with a full solar system, including a solar/gas HWS. Three 25,000 litre water talks supply all the water for the property. The house yard is also separately fenced.

Peace and Privacy - Wadbilliga National Park is your boundary on two sides and with amazing views of the surrounds mountains including Peak Alone, you will feel like you are a million miles from anyone, yet you are only 20 minutes from Cobargo.